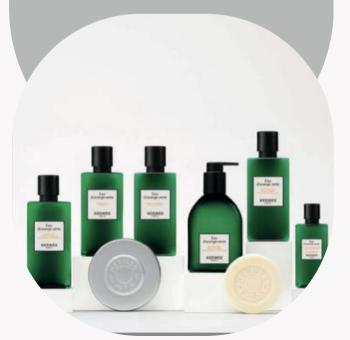

Eau d'Orange Verte, the original Hermès Cologne, distinguished by its singular freshness,

Eau de Citron Noir, a contemporary Cologne, an explosive and elegant chiaroscuro composition,

Un Jardin sur Le Nil, a generous and sparkling Eau de Toilette, a green and refreshing stroll.

As part of its development policy, Hermès Parfum has developed its offer for hotels.

Large sizes are favored in order to reduce the use of plastic. The bottles are also made entirely from recycled\* and recyclable plastic.

Finally, the lid has evolved, becoming mono-material in recyclable plastic

www.rivierabeauty.com