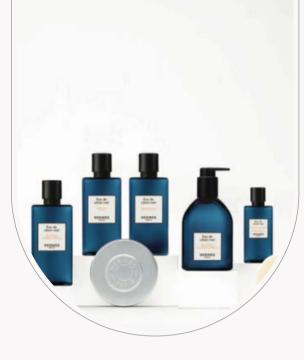

Eau d'Orange Verte, the original Hermès Cologne, distinguished by its singular freshness,

Eau de Citron Noir, a contemporary Cologne, an explosive and elegant chiaroscuro composition,

Un Jardin sur Le Nil, a generous and sparkling Eau de Toilette, a green and refreshing stroll.

#### A BATHROOM ESSENTIAL

The hotels collection can consist of six to eight products depending on the olfaction:

- · Hair And Body Shower Gel:
- Shampoo
- · Hair Conditioner
- · Perfumed Soap
- · Hand And Body Cleansing Gel
- Moisturizing Body Lotion
- · Body Moisturizing Balm
- No-Rinse Cleansing Gel Gentle On Hands

As part of its development policy, Hermès Parfum has developed its offer for hotels.

Large sizes are favored in order to reduce the use of plastic. The bottles are also made entirely from recycled\* and recyclable plastic.