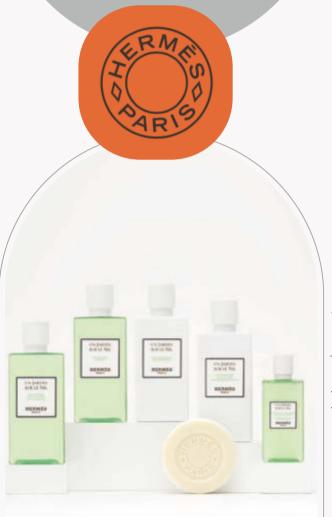

Eau d'Orange Verte, the original Hermès Cologne, distinguished by its singular freshness,

Eau de Citron Noir, a contemporary Cologne, an explosive and elegant chiaroscuro composition,

Un Jardin sur Le Nil, a generous and sparkling Eau de Toilette, a green and refreshing stroll.

#### A BATHROOM ESSENTIAL

The hotels collection can consist of six to eight products depending on the olfaction:

- · Hair And Body Shower Gel:
- Shampoo
- · Hair Conditioner
- · Perfumed Soap
- · Hand And Body Cleansing Gel
- Moisturizing Body Lotion
- · Body Moisturizing Balm
- No-Rinse Cleansing Gel Gentle On Hands

As part of its development policy, Hermès Parfum has developed its offer for hotels.

Large sizes are favored in order to reduce the use of plastic. The bottles are also made entirely from recycled\* and recyclable plastic.