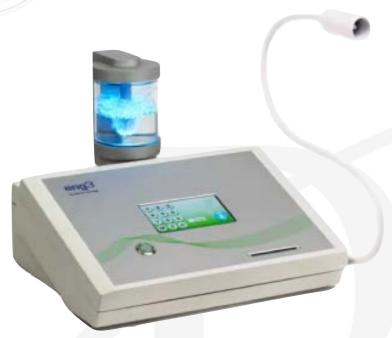

### Ideas for SPA

It is simply not possible to keep up with everyday cell damage. NanoVi® helps, non-invasively and without chemicals.

NanoVi® helps repair everyday cell damage caused by what you eat, what you breathe, what you are exposed to, and oxidative stress.

Do you want to strengthen your immune system, increase your vitality, and slow the aging process?

Eng3's patented NanoVi® technology produces the same biological signal your body makes to repair cell damage brought on by free radicals (also known as reactive oxygen species or ROS).

The signal from the NanoVi® device supplements the ones your body makes naturally.

The problem is, if you don't make enough of the signal necessary to repair all the damage caused by free radicals, oxidative stress accumulates. And when free radicals and oxidative stress have the upper hand, you lose.