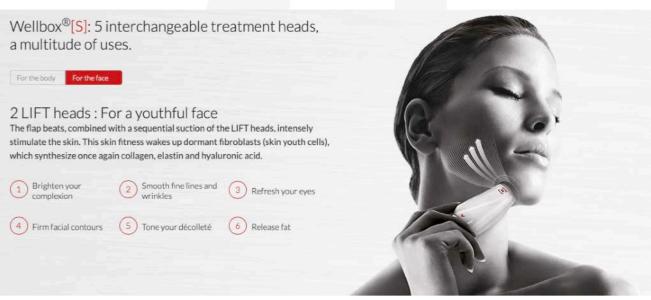

#### WELLBOX S FACE & BODY

Thanks to Wellbox®[S] the most effective anti-aging and slimming technologies on the market are now at your fingertips.

This innovative product will meet all of your beauty goals, whatever they may be.

Wellbox®[S] is the next generation Wellbox®; its SPS+ technology provides 2x more firming action\* thanks to a more effective suction frequency.

A more vibrant body, smoothed dimples, even a younger-looking face... At home, only 6 minutes a day.

Cellular stimulation

Wellbox®[S] cellular stimulation is a 100% natural, non-invasive, and non-aggressive method.

 $The \ micro-aspirations \ of \ the \ different \ Wellbox @[S] \ treatment \ heads \ create \ a \ tissue \ wave \ capable \ of \ gently \ stimulating \ the \ skin.$ 

Now equipped with the new 16 Hz suction (16 suctions per second),

the treatment heads reinforce the skin structure and reshape the contours of the body and face. But not only that...

This high-tech product conceals its technology behind a pure, refined, and elegant design.