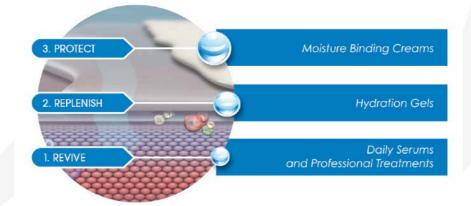

### 3 STEP HYALURONIC LAYERING

### Reviving System (serums)

Low weights of Hyaluronic revive the skin drawing moisture and effective ingredients to the skin resulting in improved skin volume and hydration.

### Replenishing System (gels)

Medium weights of Hyaluronic replenish the skin and provide a reservoir of effective ingredients for the skin to draw from all day long.

### Protecting System (creams)

High weights of Hyaluronic protect the skin from dryness and harsh environmental conditions, holding moisture to the skin, providing a breathable barrier.

#### **OPTIMUM RESULTS ACHIEVED THROUGH 3 STEP HYALURONIC LAYERING**