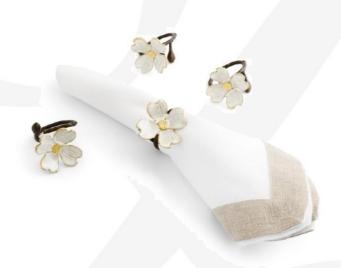

JARDIN DU ROI

FAUNACRYSTOPLIS

PALM VASE

CHERRY BLOSSOM MARBLE CANDLE

REFECTIONS

WELLBEING PODS

BLACK ORCHID VODKA & CAVIAR SERVING SET

WHITE DOGWOOD NAPKIN RINGS