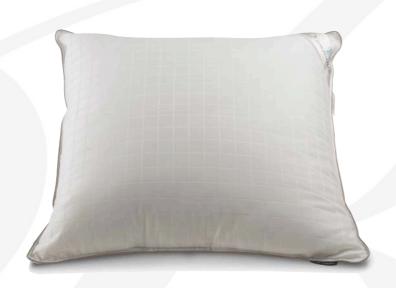

### Pillow Menu

Allow your guests to try the best type of pillow to suit their individual needs and preferences by offering them a choice of the pillows during their stay on board.

A big part of getting a good rest is having the right pillow.

"It's more than just comfort, it's also part of your general health."

With a pillow menu, you'll find a range of options to ensure your guests will have a peaceful sleeping experience no matter their needs.

You can choose from soft, medium, firm and foam pillows

Contact us for different choices to suit your needs.