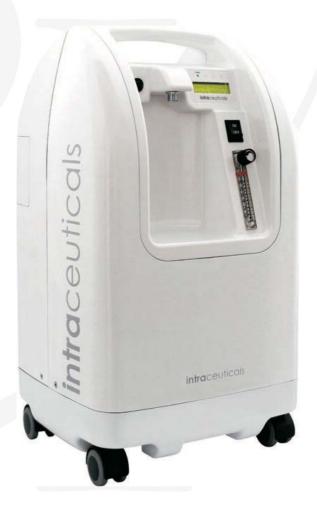

#### INTRACEUTICALS OXYGEN MACHINE

Intraceuticals' proprietary 3 Step Hyaluronic Layering is an underpinning philosophy behind the entire Intraceuticals product range.

The layering process combines three specific combinations of Hyaluronic which work together to provide perfect hydrodynamics designed to deliver hydration and ingredients to the upper layers of the skin.

Intraceuticals revolutionised the use of multi-weight Hyaluronic as both an exceptional hydrator as well as an effective delivery system for anti-ageing and specific concern ingredients. Cutting edge research led to the development of Intraceuticals' patented "3 Step Hyaluronic Layering" technology which is the foundation of Intraceuticals skincare.