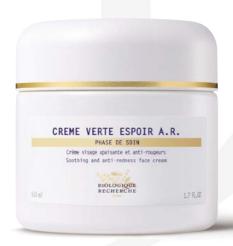

llular stimulation is a 100% natural, non-invasive, and non-aggressive method.

 $The \ micro-aspirations \ of \ the \ different \ Wellbox @[S] \ treatment \ heads \ create \ a \ tissue \ wave \ capable \ of \ gently \ stimulating \ the \ skin.$ 

Now equipped with the new 16 Hz suction (16 suctions per second),

the treatment heads reinforce the skin structure and reshape the contours of the body and face. But not only that...

This high-tech product conceals its technology behind a pure, refined, and elegant design.

Invented, manufactured, and assembled in France.













Made on measure spa table linens available in various fabrics and colours





#### SERUM DE TEINT

Skin care products that provide natural coverage while letting the skin breathe. Available in 5 different tints



#### CREME VERTE ESPOIR A.R.

Soothing and anti-redness face cream





#### TOLESKIN LINE

For sensitive and reactive skin instants. Helps reduce skin sensitivity, itching and discomfort



CREME AUX ACIDES DE FRUITS
Reformulated



#### HUILE FONDAMENTALE

Highly regenerating, protecting and moisturizing hair and body oil. Huile Fondamentale combines 6 pure botanical oils known for their antioxidant, moisturizing and regenerative properties.







New EVO Classic Nail Polish colours



New

| Sept. Coll. Agen. | Sept. No. of the sept. No. of

Pro-Collagen Renewal Serum



Dynamic Resurfacing Skin Smoothing Essence



**CURL MANIFESTO** 



# For your residence yacht



POMEGRANAT DEMITASSE SET



POMEGRANATE SAT & PEPPER SET



LEMON COASTER SET



BLACK ORCHID



BLUE ORCHID





ORG