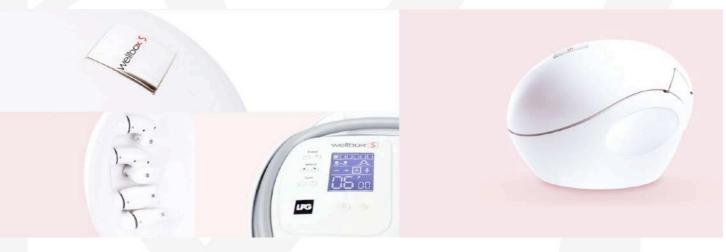

#### WELLBOX S FACE & BODY

Thanks to Wellbox®[S] the most effective anti-aging and slimming technologies on the market are now at your fingertips.

This innovative product will meet all of your beauty goals, whatever they may be.

Wellbox®[S] is the next generation Wellbox®; its SPS+ technology provides 2x more firming action\* thanks to a more effective suction frequency.

A more vibrant body, smoothed dimples, even a younger-looking face... At home, only 6 minutes a day.

Cellular stimulation

Wellbox®[S] cellular stimulation is a 100% natural, non-invasive, and non-aggressive method.

 $The \ micro-aspirations \ of \ the \ different \ Wellbox @[S] \ treatment \ heads \ create \ a \ tissue \ wave \ capable \ of \ gently \ stimulating \ the \ skin.$ 

Now equipped with the new 16 Hz suction (16 suctions per second),

the treatment heads reinforce the skin structure and reshape the contours of the body and face. But not only that...

This high-tech product conceals its technology behind a pure, refined, and elegant design.