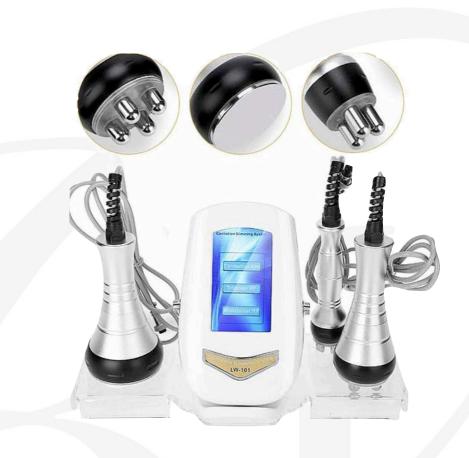

#### BODY SLIMMING 40K SYSTEM LW-101 MACHINE

- MultifunctionaL: It includes three functional beauty heads, which can effectively burn calories and achieve the effect of removing fat. At the same time, it will promote the metabolism, thus restoring elasticity, calming and moisturizing effects to your skin. Can provide effective and targeted treatment. If you use our machine you will find out how amazing it is!
- Safe Fat Reduction: The 40k Ultrasonic Cavitation Cellulite Slimming Machine can effectively break down fat cells immediately. Dissolve fat, lymphatic drainage, improve blood circulation, accelerate the decomposition of fat, achieve fat loss and body sculpting effects, allowing you to maintain a slim body. Without causing damage to other parts of the body, it is safe and effective.
- Multi-effects: This 40k ultrasonic cavitation cellulite slimming machine can effectively break down fat cells immediately. Remove facial wrinkles, dilute facial freckles, remove excess fat, and the skin becomes clear and smooth. The skin of the eyes is firm, wrinkles are smoothed out and dark circles are reduced. Shrink pores, tighten sagging skin and remove double chin.