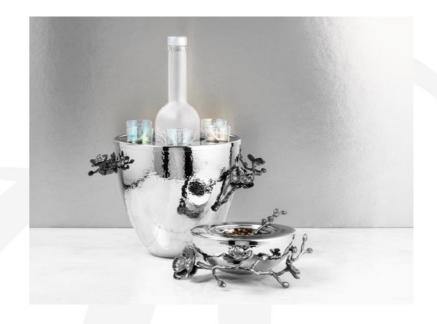

JARDIN DU ROI

FAUNACRYSTOPLIS

PALM VASE

CHERRY BLOSSOM MARBLE CANDLE

REFECTIONS

WELLBEING PODS

BLACK ORCHID VODKA & CAVIAR SERVING SET

WHITE DOGWOOD NAPKIN RINGS