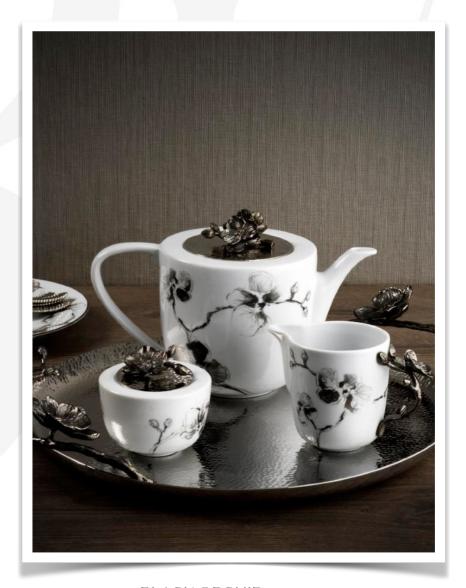

JARDIN DU ROI

FAUNACRYSTOPLIS

PALM VASE

CHERRY BLOSSOM MARBLE CANDLE

REFECTIONS

WELLBEING PODS

BLACK ORCHID VODKA & CAVIAR SERVING SET

WHITE DOGWOOD NAPKIN RINGS

Art Nouveau collection with floral ornaments from Leo Moser

MISTLETOE SERVING SET