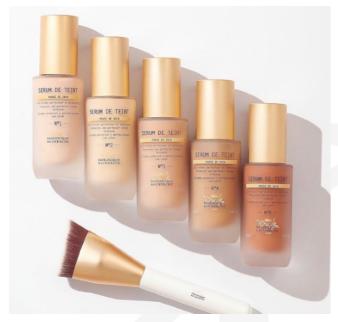

#### SERUM DE TEINT

Skin care products that provide natural coverage while letting the skin breathe. Available in 5 different tints