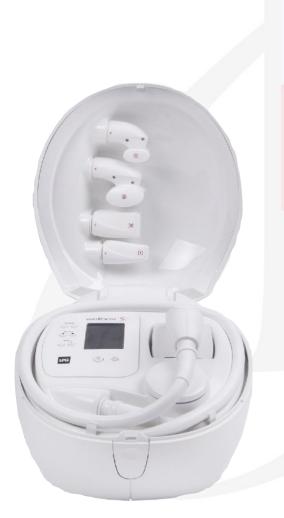

#### WELLBOX S FACE & BODY

Thanks to Wellbox®[S] the most effective anti-aging and slimming technologies on the market are now at your fingertips.

This innovative product will meet all of your beauty goals, whatever they may be.

Wellbox®[S] is the next generation Wellbox®; its SPS+ technology provides 2x more firming action\* thanks to a more effective suction frequency.

A more vibrant body, smoothed dimples, even a younger-looking face... At home, only 6 minutes a day.

Cellular stimulation

Wellbox®[S] cellular stimulation is a 100% natural, non-invasive, and non-aggressive method.

 $The \ micro-aspirations \ of \ the \ different \ Wellbox @[S] \ treatment \ heads \ create \ a \ tissue \ wave \ capable \ of \ gently \ stimulating \ the \ skin.$ 

Now equipped with the new 16 Hz suction (16 suctions per second),

the treatment heads reinforce the skin structure and reshape the contours of the body and face. But not only that...

This high-tech product conceals its technology behind a pure, refined, and elegant design.