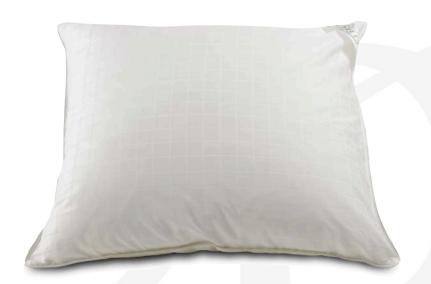

### Pillow Menu

Allow your guests to try the best type of pillow to suit their individual needs and preferences by offering them a choice of the pillows during their stay on board.

A big part of getting a good rest is having the right pillow.

"It's more than just comfort, it's also part of your general health."

With a pillow menu, you'll find a range of options to ensure your guests will have a peaceful sleeping experience no matter their needs.

You can choose from soft, medium, firm and foam pillows

Contact us for different choices to suit your needs.