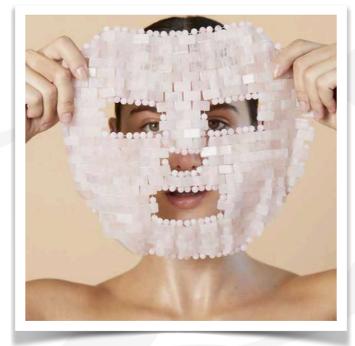

Spa

Pedicure bowl \*

Treatment bowls \*

Massage oil tray \*

\* all available also in black stone

Glass globes filled with anti-freeze liquid.

Quartz Rose Eye Mask

Quartz Rose Face Mask