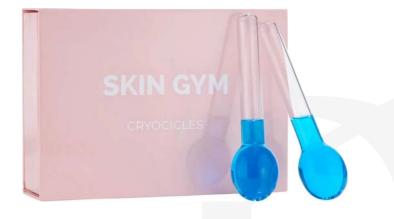

Spa

Pedicure bowl \*

Treatment bowls \*

Massage oil tray \*

\* all available also in black stone

Glass globes filled with anti-freeze liquid.

Quartz Rose Eye Mask

Quartz Rose Face Mask