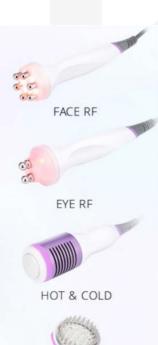

# ORFIA - NEWTON 3.0

A device that redefines the body technology with cavitation and radio frequency. 2x more powerful! The Newton 3.0 is the most complete device on the market.

BODY

BODY RF

BODY VACUUM & RF

LIPO LASER

BIO

Bathroom

Bathroom

MIKADO new complementary products

PORCELAINE new complementary products

CLUB new complementary products

Contact Details