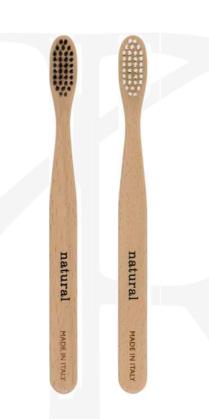

# Natural Dental Care

# The raw materials used to manufacture this range are readily available on the planet.

100% BIODEGRADABLE HANDLE

The untreated beech wood handle was specifically chosen to ensure better tuft retention than other organic materials such as bamboo. FSC CERTIFIED CARDBOARD CASE

#### 100% RECYCLABLE HANDLE

This toothbrush was born thanks to new ecofriendly technology. Cellulose acetate is obtained from the processing of the cotton and wood fibres. The addition of plant-based plasticizers makes the handle more resistant.

## FSC CERTIFIED CARDBOARD CASE

The end-rounded bristles, contain castor bean oil, a renewable and natural resource. Available for adults and children.