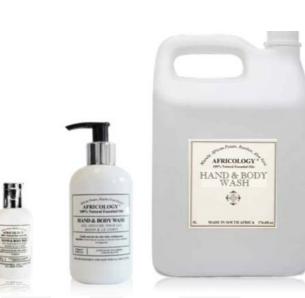

e tab water in foaming and perfumed hand soap. The foaming dispenser guarantees the right amount of product is released with every pump.

The commonly used liquid hand soap is made up of 90% water, requiring the use of water- resistant plastic packagings, that are discarded with each new purchase.

Thanks to LeTabs technology, it is finally possible to cut water from the process and add it right before use. By transporting the cosmetic components only, and in compressed format, transport costs and environmental impact are at once drastically reduced.



MADE IN ITALY
100% Italian design, production and certifications

ECOLOGICAL Reuse is the new recycling

SPACE-SAVING Weight and dimensions reduced to a minimum

SUSTAINABLE

With an eco-friendly and easy to dispose of packaging















Ethical and cruelty-free - there is no sense in harming others for self-gain.

We love Nature and its ability to provide plants that heal. We are strongly against animal testing and have never tested any of our products on animals. We choose to test on human skin in our dermatological testing protocol, and strive to only use ingredients that do not need to be tested on animals.

Using the finest natural and organic ingredients, we work on our formulations to ensure that they never contain harsh chemicals. Our intention is to treat all skin as sensitive and precious. Because our skincare products are packed with biologically-active ingredients, we know that our products nurture and nourish the skin, maintaining a healthy, natural balance. We value the activity of the endocrine system, a