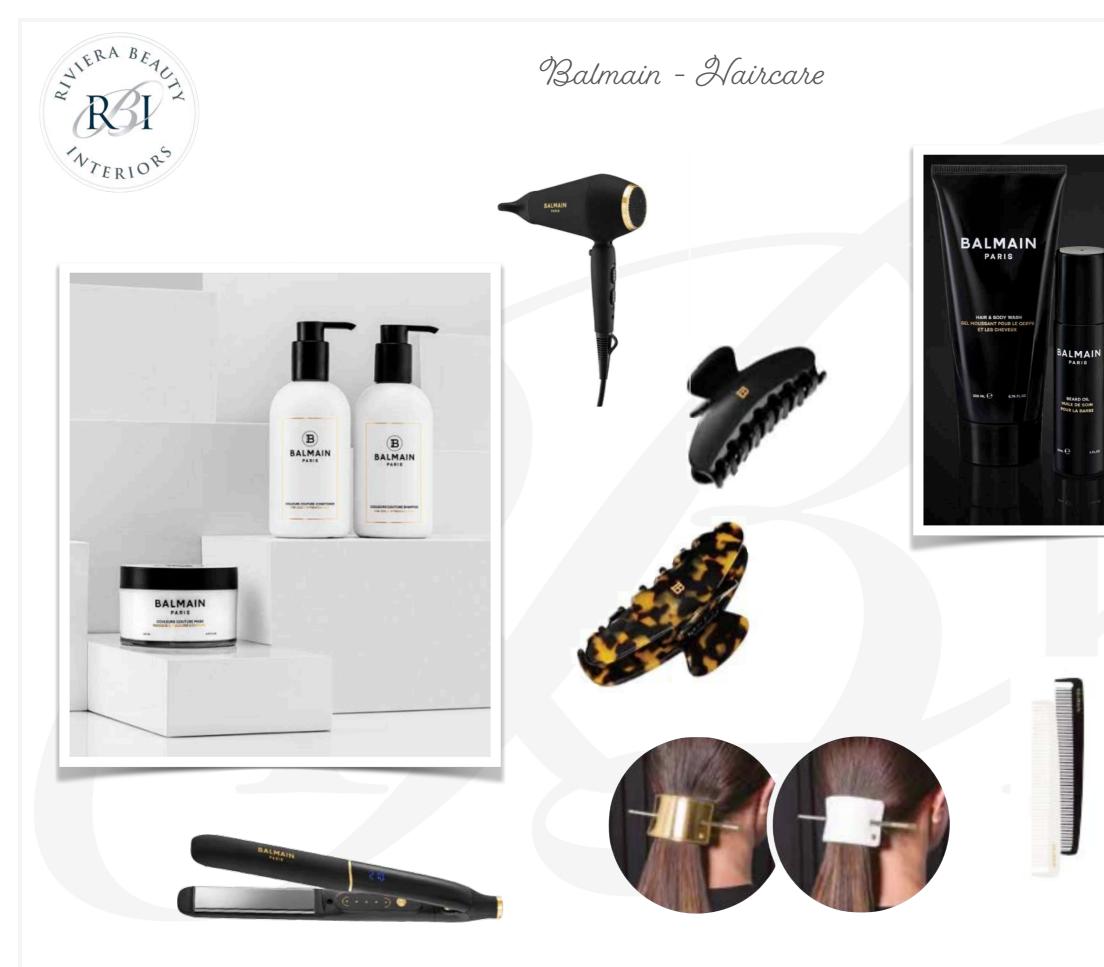

agging skin, it delivers intense redensifying and firming action.









Spa



Pedicure bowl \*





Treatment bowls \*



Massage oil tray \*

\* all available also in black stone





Glass globes filled with anti-freeze liquid.



Quartz Rose Eye Mask





Quartz Rose Face Mask





# Himalayan Hot Stones

Himalayan salt stone massages are relaxing massages, they energize and detoxify the body.

Heated to 50 ° C, the salt stones create radiant heat which acts in depth, releases toxins, drains the body, purifies the skin, de-stresses and restores.





# ORFIA - NEWTON 3.0

A device that redefines the body technology with cavitation and radio frequency. 2x more powerful! The Newton 3.0 is the most complete device on the market.



BODY

BODY RF

BODY VACUUM & RF

LIPO LASER





BIO





Bathroom

















Bathroom





MIKADO new complementary products





PORCELAINE new complementary products



CLUB new complementary products















Contact Details

For more information please call Office: +33 (0) 493 80 11 04 Text/WhatsApp: +33 (0) 620 09 39 50 Email: info@rivierabeauty.com www.rivierabeauty.com

THE ULTIMATE SELECTION

ALERA BE