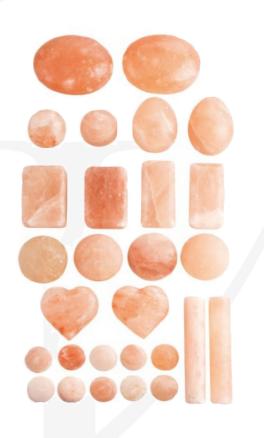

# Himalayan Hot Stones

Himalayan salt stone massages are relaxing massages, they energize and detoxify the body.

Heated to 50 ° C, the salt stones create radiant heat which acts in depth, releases toxins, drains the body, purifies the skin, de-stresses and restores.