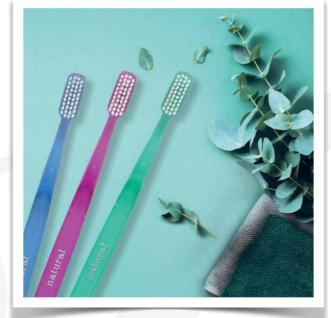

# Natural Dental Care

#### 100% RECYCLABLE HANDLE

This toothbrush was born thanks to new ecofriendly technology. Cellulose acetate is obtained from the processing of the cotton and wood fibres. The addition of plant-based plasticizers makes the handle more resistant.

## FSC CERTIFIED CARDBOARD CASE

The end-rounded bristles, contain castor bean oil, a renewable and natural resource. Available for adults and children.