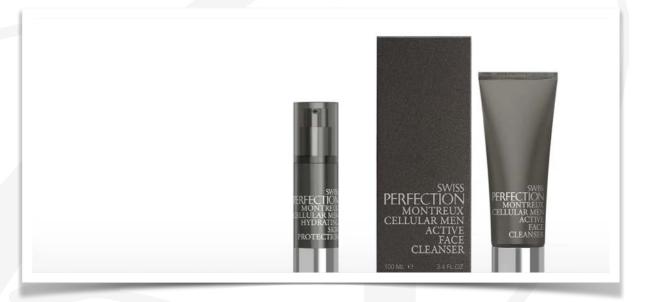

# Swiss Perfection -Upgraded Formulas

## CELLULAR PERFECT MEN

Genetically different and daily exposed to climatic factors and repeated shaving, men's skin has uniquely specific needs, facing slow regeneration when confronted with everyday aggression. It is vulnerable to stress and has a slower renewal rate. It is also thicker and requires lighter, waterbased textures. Thanks to high-concentration formulas and lightweight textures based on latest technologies, Swiss Perfection Cellular Men offers intensive deep-down regeneration and daily hydration benefits, together with the best protection against premature aging. The skin's healing process is boosted and stressed skin deeply relaxed.