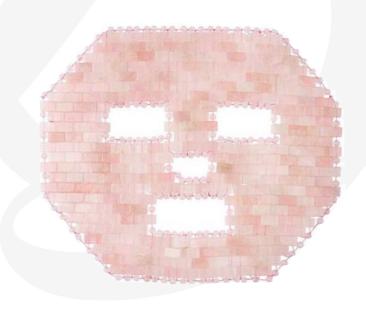

Spa

Pedicure bowl \*

Treatment bowls \*

Massage oil tray \*

\* all available also in black stone

Glass globes filled with anti-freeze liquid.

Quartz Rose Eye Mask

Quartz Rose Face Mask