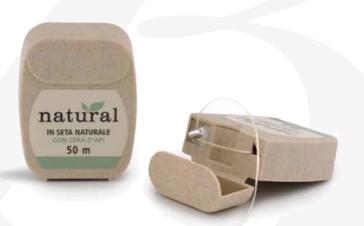

## SILK DENTAL FLOSS WITH BEESWAX

Using floss every day helps to fully preserve dental health. This natural floss removes plaque between teeth and the beeswax assures that the floss slides easily through the interdental spaces. No aroma added.