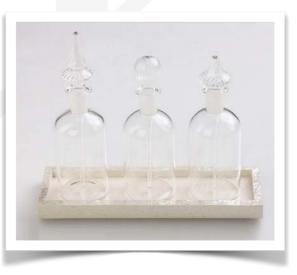

Spa

Pedicure bowl \*

Treatment bowls \*

Massage oil tray \*

\* all available also in black stone

Glass globes filled with anti-freeze liquid.

Quartz Rose Eye Mask

Quartz Rose Face Mask