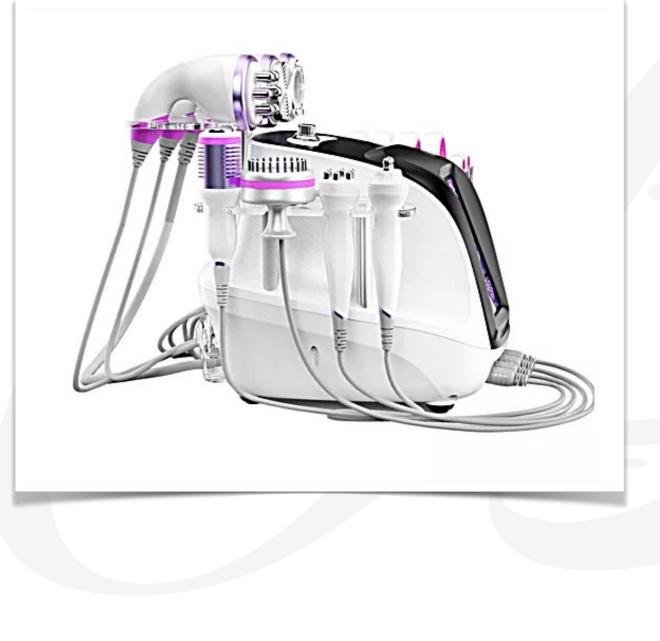

# ORFIA - NEWTON 3.0

A device that redefines the body technology with cavitation and radio frequency. 2x more powerful! The Newton 3.0 is the most complete device on the market.

BODY

BODY RF

BODY VACUUM & RF

LIPO LASER

BIO

Bathroom

Bathroom

MIKADO new complementary products

PORCELAINE new complementary products

CLUB new complementary products

Contact Details