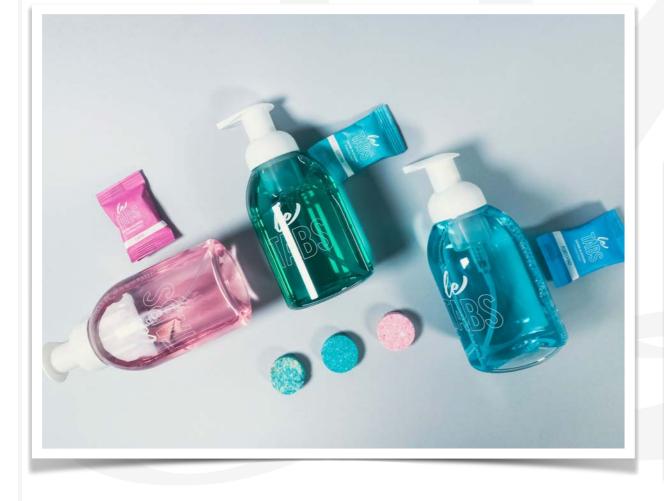

# The Innovative Hand Soap

leTabs is a dermatologically tested product designed, developed and made in Italy using components of the highest quality that guarantee a comfortable experience in a simple gesture like washing your hands.
8 grams of compressed soap to dilute in water; while dissolving, the tabs release the cosmetic components turning simple tab water in foaming and perfumed hand soap. The foaming dispenser guarantees the right amount of product is released with every pump.

The commonly used liquid hand soap is made up of 90% water, requiring the use of water- resistant plastic packagings, that are discarded with each new purchase.

Thanks to LeTabs technology, it is finally possible to cut water from the process and add it right before use. By transporting the cosmetic components only, and in compressed format, transport costs and environmental impact are at once drastically reduced.