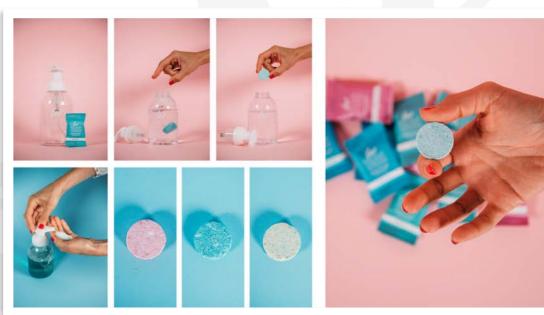

# The Innovative Hand Soap

leTabs is a dermatologically tested product designed, developed and made in Italy using components of the highest quality that guarantee a comfortable experience in a simple gesture like washing your hands.
8 grams of compressed soap to dilute in water; while dissolving, the tabs release the cosmetic components turning simple tab water in foaming and perfumed hand soap. The foaming dispenser guarantees the right amount of product is released with every pump.

The commonly used liquid hand soap is made up of 90% water, requiring the use of water- resistant plastic packagings, that are discarded with each new purchase.

Thanks to LeTabs technology, it is finally possible to cut water from the process and add it right before use. By transporting the cosmetic components only, and in compressed format, transport costs and environmental impact are at once drastically reduced.