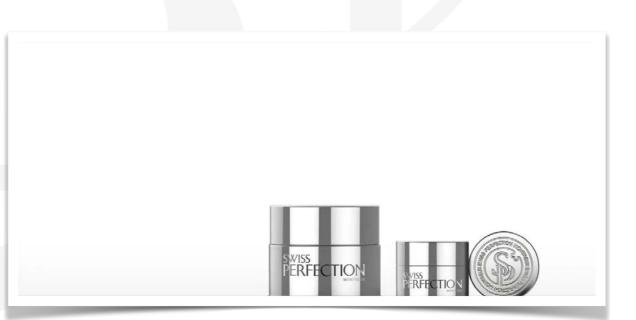

# Swiss Perfection -Upgraded Formulas

# CELLULAR PERFECT LIFT

With time, the epidermis becomes thinner and more fragile. The natural renewal process slows down and the skin is no longer able to ensure basic functions. It faces natural physiological and hormonal aging as well as extensive internal damage that leaves the dermis highly exposed to external stress factors. Wrinkles form due to high oxidation and to collagen and elastin breakdown, resulting in loss of firmness and elasticity. The number of fibroblast cells that produce new elastin and collagen fibers decreases significantly and the skin loses precious resources. Highly concentrated in biotechnological ingredients based on Cellular Therapy protocols, Swiss Perfection Cellular Perfect Lift provides natural skin lifting benefits by working deep within the dermis to boost the production and repair the damage of collagen and elastin fibers. Visibly erasing wrinkles and fighting sagging skin, it delivers intense redensifying and firming action.