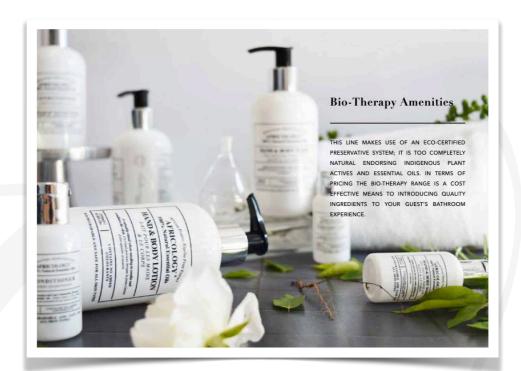

tab water in foaming and perfumed hand soap. The foaming dispenser guarantees the right amount of product is released with every pump.

The commonly used liquid hand soap is made up of 90% water, requiring the use of water- resistant plastic packagings, that are discarded with each new purchase.

Thanks to LeTabs technology, it is finally possible to cut water from the process and add it right before use. By transporting the cosmetic components only, and in compressed format, transport costs and environmental impact are at once drastically reduced.



MADE IN ITALY
100% Italian design, production and certifications

ECOLOGICAL Reuse is the new recycling

SPACE-SAVING Weight and dimensions reduced to a minimum

SUSTAINABLE

With an eco-friendly and easy to dispose of packaging















Ethical and cruelty-free - there is no sense in harming others for self-gain.

We love Nature and its ability to provide plants that heal. We are strongly against animal testing and have never tested any of our products on animals. We choose to test on human skin in our dermatological testing protocol, and strive to only use ingredients that do not need to be tested on animals.

Using the finest natural and organic ingredients, we work on our formulations to ensure that they never contain harsh chemicals. Our intention is to treat all skin as sensitive and precious. Because our skincare products are packed with biologically-active ingredients, we know that our products nurture and nourish the skin, maintaining a healthy, natural balance. We value the activity of the endocrine system, and