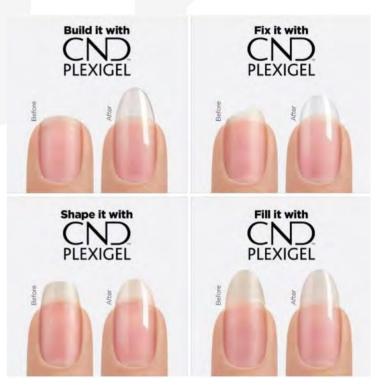

### CND

PLEXIGEL is a brush-in-a-bottle gel nail enhancement system that provides up to 3+ weeks of strength, length, and shape.

O.P.I Hollywood Collection

( ontact ) etails

For more information please call