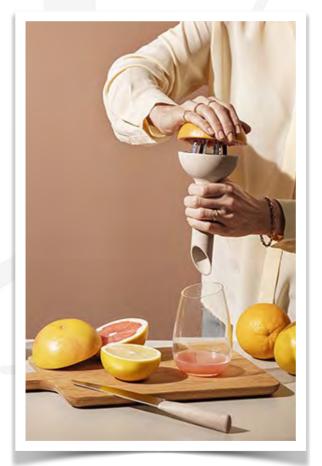

## Green Tools

Functional kitchen tools with wheat fibre handles.

Less plastic, more flavour in the kitchen. The Green tools series is a series of functional cookware designed to bring out the flavours of the vegetables you serve

Herb Chopper

Spinning Colander

Flavour Grinder

Citrus Press