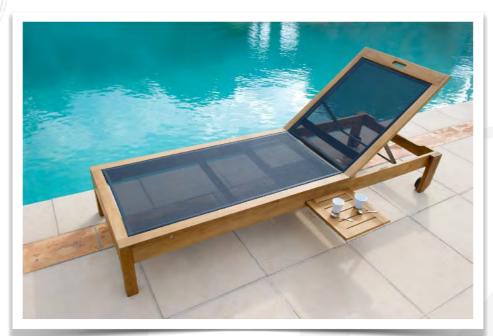

## Silver Plated & Massive Silver

## Cutlery



Jardin d'Eden Gold Rose Total



Jardin d'Eden Gold Rose Partial



Jardin d'Eden Partial Gold tray



Jardin d'Eden Chopsticks



Jardin d'Eden
Partial Gold Presentation Plate



Jardin d'Eden Gold Presentation Plate



## Solid wood















Book & Tablet Stand Full grain leather and solid wood

## Solid wood











## Buffet













## Green Tools



Functional kitchen tools with wheat fibre handles.

Less plastic, more flavour in the kitchen. The Green tools series is a series of functional cookware designed to bring out the flavours of the vegetables you serve



Herb Chopper



Spinning Colander



Flavour Grinder



Citrus Press



## Beach bags











## Zendo Outdoor Collection











## Outdoor Furniture



Valteck





Amaka



Bastingage



## Outdoor Side Tables & Baskets







Rectangular basket with handles 34x27x10cm



Side Table Tsuki







Basket with handles 20x13.5x6.5cm





## Hangers & Leather













### Acqua di Parma

SMART HOME DIFFUSER that combines design and home-automation technology in an entirely innovative way, developed by GamFratesi, a multi-award-winning pair of designers.

The diffuser can be filled with any of the House's nine blends such as Luce di Colonia, Buongiorno, Arancia di Capri, Fico d'Amalfi. Everything is entirely customizable. The leather finishes come in five different shades and are designed to be easily changed. The diffuser is designed so that you can select the desired fragrance at any moment. What makes the Smart Home Diffuser entirely