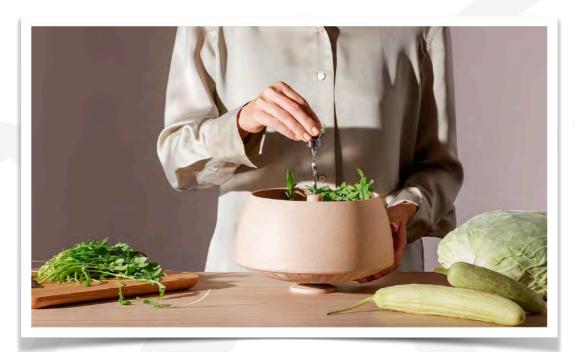

## Green Tools

Functional kitchen tools with wheat fibre handles.

Less plastic, more flavour in the kitchen. The Green tools series is a series of functional cookware designed to bring out the flavours of the vegetables you serve

Herb Chopper

Spinning Colander

Flavour Grinder

Citrus Press