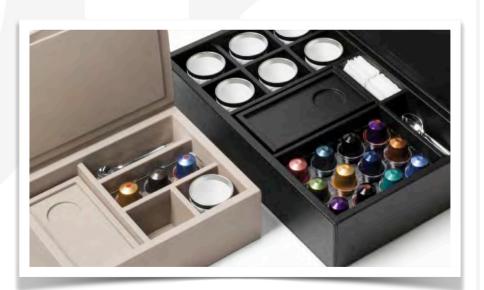

### Acqua di Parma

SMART HOME DIFFUSER that combines design and home-automation technology in an entirely innovative way, developed by GamFratesi, a multi-award-winning pair of designers.

The diffuser can be filled with any of the House's nine blends such as Luce di Colonia, Buongiorno, Arancia di Capri, Fico d'Amalfi. Everything is entirely customizable. The leather finishes come in five different shades and are designed to be easily changed. The diffuser is designed so that you can select the desired fragrance at any moment. What makes the Smart Home Diffuser entirely unique is its sophisticated technology to program and diffuse the fragrances.

The device holds up to 3 fragrances that can be chosen remotely by setting the time and day of the week when you want it to be diffused. Each fragrance refill contains a smart recognition system that is read by the device.