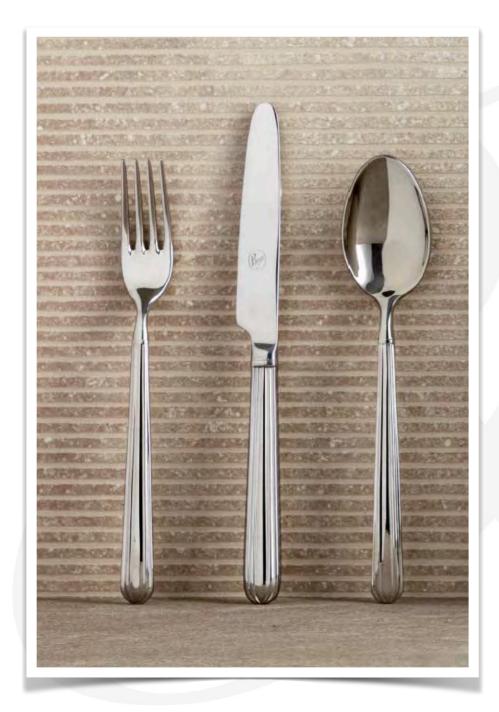

- Daily Dose

A two-in-one high potency Vitamin C + SPF 40 serum that helps visibly brighten skin AND prevent the two main causes of dark spots: UV & blue light



**KORRES - SUNCARE** 

The natural, Greek-based brand Korres, has developed a new collection of products for protecting and soothing sun-exposed skin. Created avoiding harsh chemicals, the line is free from the likes of mineral oil, paraffin wax and silicones so you really know what is going on to your skin.



## Babor





BABOR
Nourishing & Strengthening Handcare



### BABOR MEN





## China





Iconic Collection



Stella Cosmo Collection



## China



Celtic



Makassar



Galaxie



Olivier Or





### Arcahorn Tableware











### Portofino

















## Modules

















## Stainless Steel Cutlery













## Silver Plated & Massive Silver

## Cutlery



Jardin d'Eden Gold Rose Total



Jardin d'Eden Gold Rose Partial



Jardin d'Eden Partial Gold tray



Jardin d'Eden Chopsticks



Jardin d'Eden
Partial Gold Presentation Plate



Jardin d'Eden Gold Presentation Plate



## Solid wood















Book & Tablet Stand Full grain leather and solid wood

## Solid wood











## Buffet













## Green Tools



Functional kitchen tools with wheat fibre handles.

Less plastic, more flavour in the kitchen. The Green tools series is a series of functional cookware designed to bring out the flavours of the vegetables you serve



Herb Chopper



Spinning Colander



Flavour Grinder



Citrus Press



## Beach bags











## Zendo Outdoor Collection











## Outdoor Fu