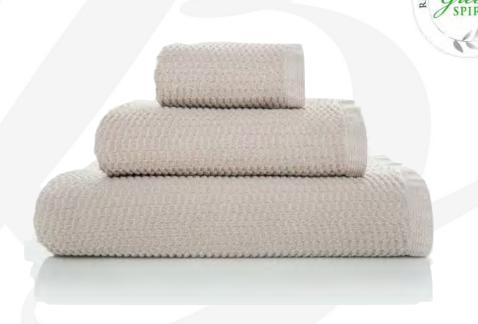

## Guest Comfort

Throw 60% linen 40% wool

Custom made toiletry bags

GO VEGAN Towels, bathmats & Bathrobes With no components of animal origin