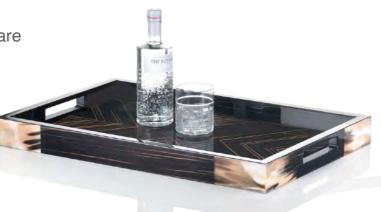

ts with its rich notes of rose and Oud.



LALIQUE

Perfumed candles & Eau de Parfum



SUPERGOOP - Daily Dose

A two-in-one high potency Vitamin C + SPF 40 serum that helps visibly brighten skin AND prevent the two main causes of dark spots: UV & blue light



**KORRES - SUNCARE** 

The natural, Greek-based brand Korres, has developed a new collection of products for protecting and soothing sun-exposed skin. Created avoiding harsh chemicals, the line is free from the likes of mineral oil, paraffin wax and silicones so you really know what is going on to your skin.



## Babor





BABOR
Nourishing & Strengthening Handcare



### BABOR MEN





## China





Iconic Collection



Stella Cosmo Collection



## China



Celtic



Makassar



Galaxie



Olivier Or





### Arcahorn Tableware











### Portofino

















## Modules

















## Stainless Steel Cutlery













## Silver Plated & Massive Silver

## Cutlery



Jardin d'Eden Gold Rose Total



Jardin d'Eden Gold Rose Partial



Jardin d'Eden Partial Gold tray



Jardin d'Eden Chopsticks



Jardin d'Eden
Partial Gold Presentation Plate



Jardin d'Eden Gold Presentation Plate



## Solid wood















Book & Tablet Stand Full grain leather and solid wood

## Solid wood











## Buffet













## Green Tools



Functional kitchen tools with wheat fibre handles.

Less plastic, more flavour in the kitchen. The Green tools series is a series of functional cookware designed to bring out the flavours of the vegetables you serve



Herb Chopper



Spinning Colander



Flavour Grinder