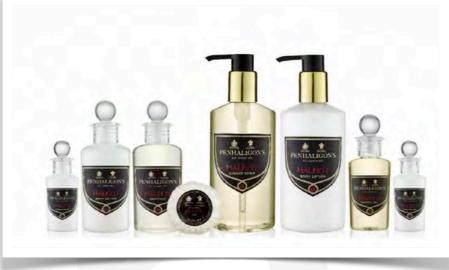

## More News...

PENHALIGON'S HALFETI

Halfeti is inspired by the opulent treasures of the Arabic Peninsula.

The Toiletries range will delight your guests with its rich notes of rose and Oud.

LALIQUE

Perfumed candles & Eau de Parfum