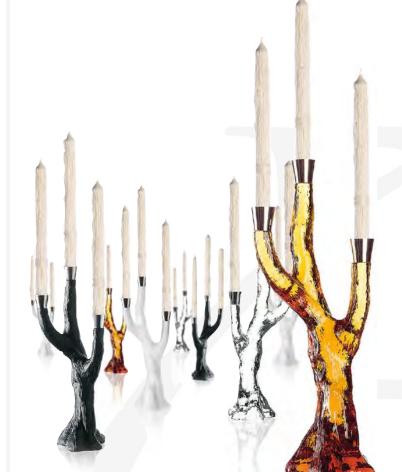

Fi to an online system that manages all the information and updates. It can be commanded both manually using the push buttons on the base, via mobile phone with a web app, or via desktop by accessing a dedicated web-based platform.



Leather Door Stopper
waterproof and scragtchproof
Available in various colours





## Bathroom Accessories





## Cristal













## Cristal



BoBoDa Clear Vase



Skyline Clear Vase



Ibla



Orphos Vases and Centrepieces



Mirus Amber Bowl



Globen Bowl



### Cristal





Mario Cioni Crystal Sound introduces a new dimension of aesthetics esthetics of sound Objects created to satisfy the sight and touch, they turn out to be unexpected instruments of acoustic diffusion. The term "crystal clear sound" has never before been used more appropriately



CandleAlbero Cristal Candlestick holders



Mirus Medium



## Guest Comfort







Throw 60% linen 40% wool

Custom made toiletry bags



GO VEGAN Towels, bathmats & Bathrobes With no components of animal origin





## Nails

### CND

PLEXIGEL is a brush-in-a-bottle gel nail enhancement system that provides up to 3+ weeks of strength, length, and shape.

O.P.I Hollywood Collection































( ontact ) etails

For more information please call

Office: +33 (0) 493 80 11 04

Text/WhatsApp: +33 (0) 620 09 39 50

Email: <u>info@rivierabeauty.com</u>

www.rivierabeauty.com

### THE ULTIMATE SELECTION