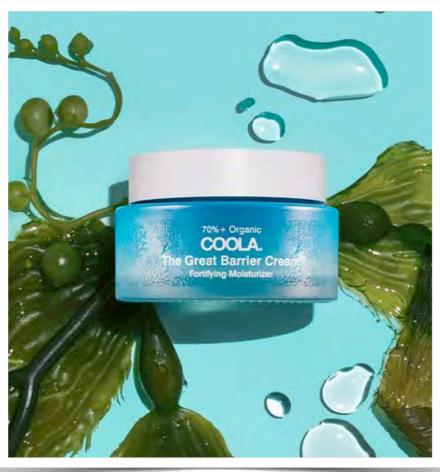

#### COOLA - THE GREAT BARRIER CREAM™ FORTIFYING MOISTURIZER

Harness the healing powers of the sea for more resilient, hydrated skin. Sustainably harvested in the coastal waters of California, our Sea Kelp actives are rich in essential nutrients and polyphenols, while Blue Algae is rich in amino acids, fatty acids, antioxidants, and proteins. We combined these resilient marine actives with our Full Spectrum 360° complex to create this lightweight organic cream that reinforces your skin's natural barrier to help fight modern-day skin aggressors.