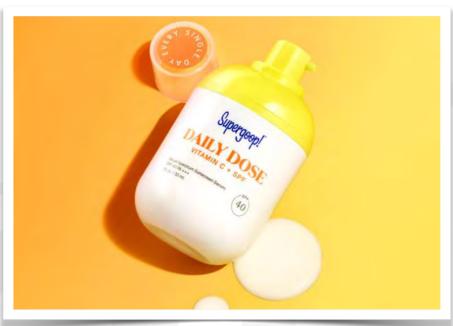

SUPERGOOP - Daily Dose

A two-in-one high potency Vitamin C + SPF 40 serum that helps visibly brighten skin AND prevent the two main causes of dark spots: UV & blue light

**KORRES - SUNCARE** 

The natural, Greek-based brand Korres, has developed a new collection of products for protecting and soothing sun-exposed skin. Created avoiding harsh chemicals, the line is free from the likes of mineral oil, paraffin wax and silicones so you really know what is going on to your skin.