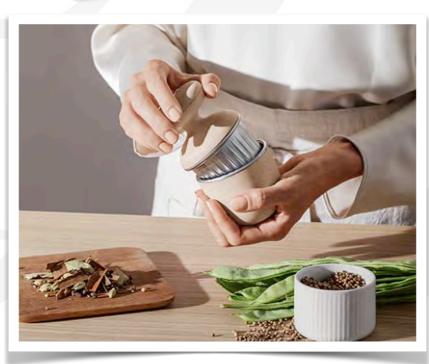

## Green Tools

Functional kitchen tools with wheat fibre handles.

Less plastic, more flavour in the kitchen. The Green tools series is a series of functional cookware designed to bring out the flavours of the vegetables you serve

Herb Chopper

Spinning Colander

Flavour Grinder

Citrus Press