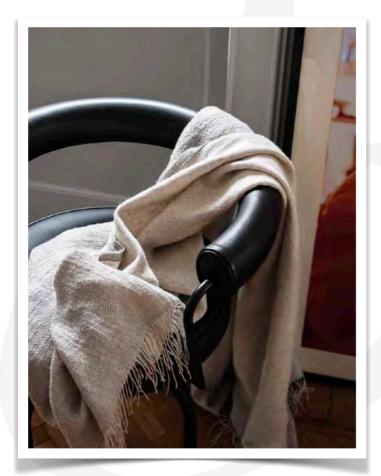

## Guest Comfort

Throw 60% linen 40% wool

Custom made toiletry bags

GO VEGAN Towels, bathmats & Bathrobes With no components of animal origin