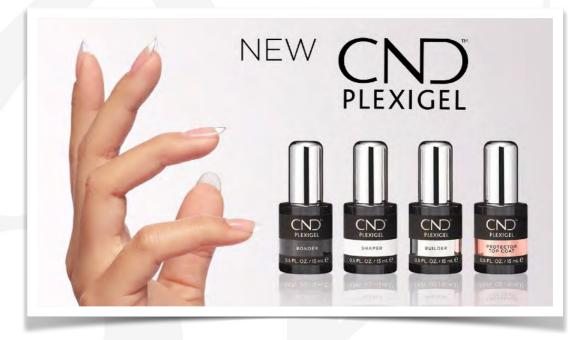

### CND

PLEXIGEL is a brush-in-a-bottle gel nail enhancement system that provides up to 3+ weeks of strength, length, and shape.

O.P.I Hollywood Collection

( ontact ) etails

For more information please call