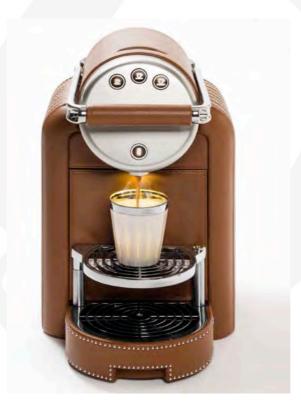

### Acqua di Parma

SMART HOME DIFFUSER that combines design and home-automation technology in an entirely innovative way, developed by GamFratesi, a multi-award-winning pair of designers.

The diffuser can be filled with any of the House's nine blends such as Luce di Colonia, Buongiorno, Arancia di Capri, Fico d'Amalfi. Everything is entirely customizable. The leather finishes come in five different shades and are designed to be easily changed. The diffuser is designed so that you can select the desired fragrance at any moment. What makes the Smart Home Diffuser entirely unique is its sophisticated technology to program and diffuse the fragrances.

The device holds up to 3 fragrances that can be chosen remotely by setting the time and day of the week when you want it to be diffused. Each fragrance refill contains a smart recognition system that is read by the device.

The fragrance extends through the air up to 30m sq. Each scented refill has an average duration of 60 hours with medium intensity use.

The device is wireless, which means it can be placed in any room in the home. Extremely flexible, the Smart Home Diffuser can be connected via Wi-Fi to an online system that manages all the information and updates. It can be commanded both manually using the push buttons on the base, via mobile phone with a web app, or via desktop by accessing a dedicated web-based platform.