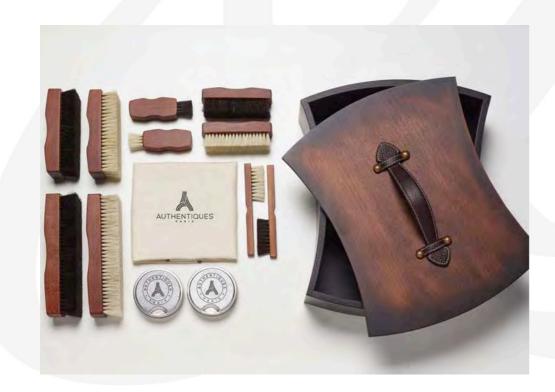

sentation Plate



Jardin d'Eden Gold Presentation Plate



## Solid wood















Book & Tablet Stand Full grain leather and solid wood

## Solid wood











## Buffet













## Green Tools



Functional kitchen tools with wheat fibre handles.

Less plastic, more flavour in the kitchen. The Green tools series is a series of functional cookware designed to bring out the flavours of the vegetables you serve



Herb Chopper



Spinning Colander



Flavour Grinder



Citrus Press



## Beach bags











## Zendo Outdoor Collection











## Outdoor Furniture



Valteck





Amaka



Bastingage



## Outdoor Side Tables & Baskets







Rectangular basket with handles 34x27x10cm



Side Table Tsuki







Basket with handles 20x13.5x6.5cm





## Hangers & Leather













### Acqua di Parma

SMART HOME DIFFUSER that combines design and home-automation technology in an entirely innovative way, developed by GamFratesi, a multi-award-winning pair of designers.

The diffuser can be filled with any of the House's nine blends such as Luce di Colonia, Buongiorno, Arancia di Capri, Fico d'Amalfi. Everything is entirely customizable. The leather finishes come in five different shades and are designed to be easily changed. The diffuser is designed so that you can select the desired fragrance at any moment. What makes the Smart Home Diffuser entirely unique is its sophisticated technology to program and diffuse the fragrances.

The device holds up to 3 fragrances that can be chosen remotely by setting the time and day of the week when you want it to be diffuse