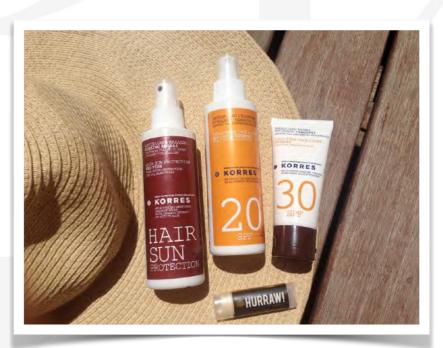

SUPERGOOP - Daily Dose

A two-in-one high potency Vitamin C + SPF 40 serum that helps visibly brighten skin AND prevent the two main causes of dark spots: UV & blue light

**KORRES - SUNCARE** 

The natural, Greek-based brand Korres, has developed a new collection of products for protecting and soothing sun-exposed skin. Created avoiding harsh chemicals, the line is free from the likes of mineral oil, paraffin wax and silicones so you really know what is going on to your skin.