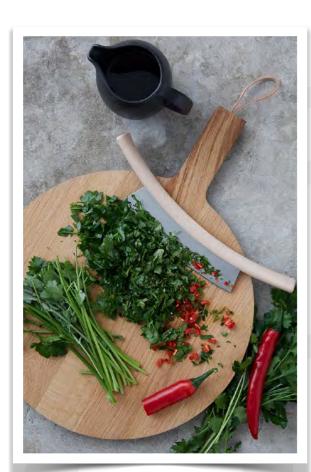

## Green Tools

Functional kitchen tools with wheat fibre handles.

Less plastic, more flavour in the kitchen. The Green tools series is a series of functional cookware designed to bring out the flavours of the vegetables you serve

Herb Chopper

Spinning Colander

Flavour Grinder

Citrus Press