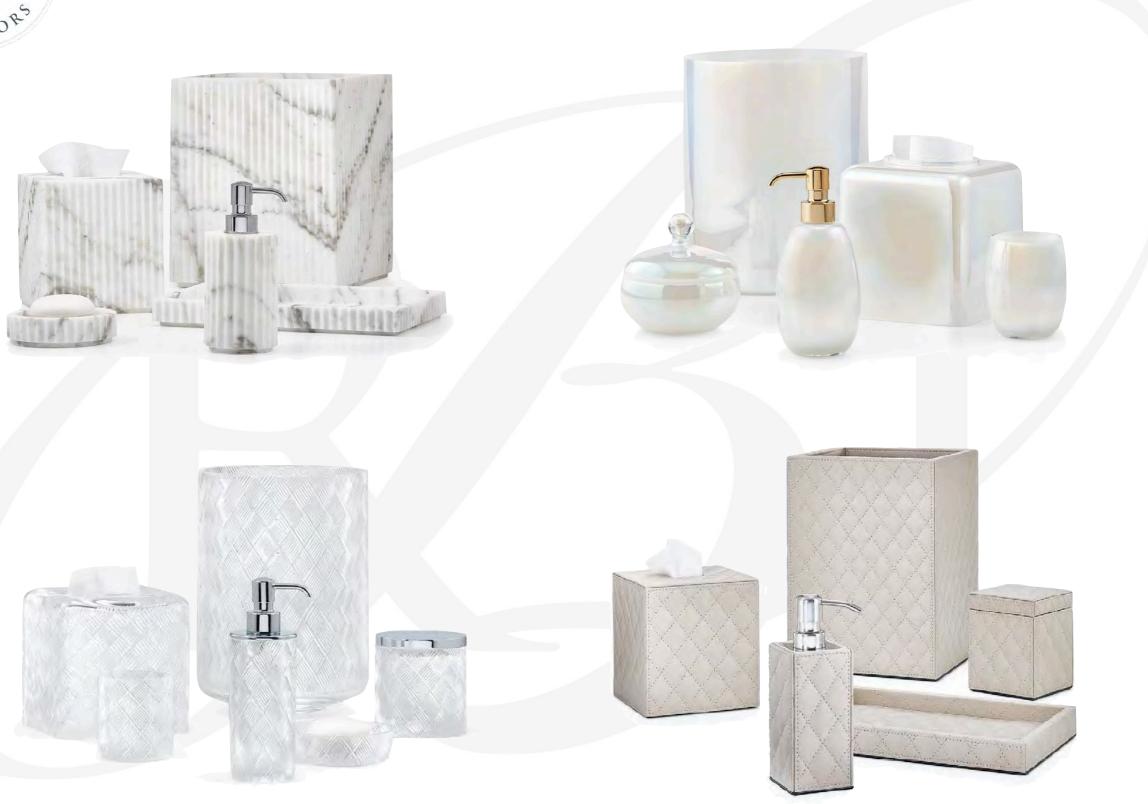

osen remotely by setting the time and day of the week when you want it to be diffused. Each fragrance refill contains a smart recognition system that is read by the device.

The fragrance extends through the air up to 30m sq. Each scented refill has an average duration of 60 hours with medium intensity use.

The device is wireless, which means it can be placed in any room in the home. Extremely flexible, the Smart Home Diffuser can be connected via Wi-Fi to an online system that manages all the information and updates. It can be commanded both manually using the push buttons on the base, via mobile phone with a web app, or via desktop by accessing a dedicated web-based platform.



Leather Door Stopper
waterproof and scragtchproof
Available in various colours





## Bathroom Accessories





## Cristal













## Cristal



BoBoDa Clear Vase



Skyline Clear Vase



Ibla



Orphos Vases and Centrepieces



Mirus Amber Bowl



Globen Bowl



### Cristal





Mario Cioni Crystal Sound introduces a new dimension of aesthetics esthetics of sound Objects created to satisfy the sight and touch, they turn out to be unexpected instruments of acoustic diffusion. The term "crystal clear sound" has never before been used more appropriately



CandleAlbero Cristal Candlestick holders



Mirus Medium



## Guest Comfort







Throw 60% linen 40% wool

Custom made toiletry bags



GO VEGAN Towels, bathmats & Bathrobes With no components of animal origin





## Nails

### CND

PLEXIGEL is a brush-in-a-bottle gel nail enhancement system that provides up to 3+ weeks of strength, len