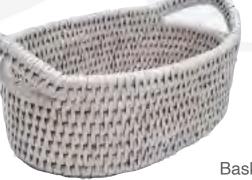

## Outdoor Side Tables & Baskets

Rectangular basket with handles 34x27x10cm

Side Table Tsuki

Basket with handles 20x13.5x6.5cm