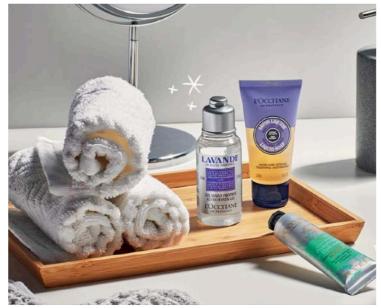

### L'occitane Lavande Hand Cleansing Gel

This leave-in hand cleansing gel with a gentle lavender scent cleans your hands without soap or water. Usable without rinsing, our Lavender clean hand gels allow you to keep your hands clean and soft while perfuming them with a light scent of Provence Lavender.