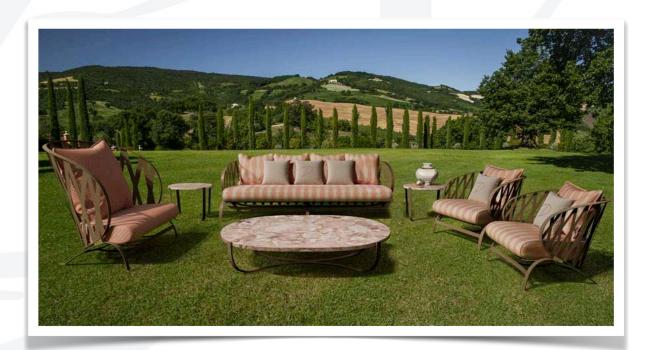

ice to calm, soothe and minimize the appearance of pores and wrinkles.

#### LIQUID MINERALS® A FOUNDATION

A light-reflecting, hydrating pigmented serum formulated with Hyaluronic Acid and Coenzyme Q10 to attract moisture and improve the appearance of signs of aging.

#### **DREAM TINT® TINTED MOISTURIZER**

A lightweight, water-resistant tinted moisturizer formulated with Elder Flower Extract and White Tea Leaf to soothe and condition the skin.





# Elim

Medi Heel Rejuvenating Gold Spritz

A burst of gold shimmer with a fine fragrance. The perfect finish to your treatment or a daily indulgence to leave the skin with a burst of gold. Gives radiance to the legs, arms, body and hair





Aurora Flower pot



Sunrise

Dormeuse and Coffee Table



Sunlight
Pergola and Twilight Dining Set



Sunrise
Living Set





Twilight

Modular Sofa



Twilight
Living Set and Fireplace



Twilight
Armchair and Pouf









*Marina*Outdoor Collection





















#### 2-IN-1 TASTY

Including practical, 12.5 cm stainless steel roasting ring for proper











( ontact ) etails

For more information please call

Office: +33 (0) 493 80 11 04

Text/WhatsApp: +33 (0) 620 09 39 50

Email: info@rivierabeauty.com

www.rivierabeauty.com

# THE ULTIMATE SELECTION