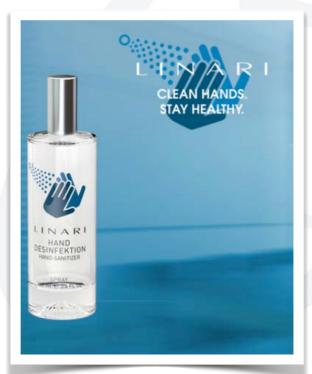

# Linari Hand Cleansing Gel

Ready-to-use solution for hand disinfection. Solution for use on the skin. Skin-compatible, alcoholic hand disinfectant with moisturizing properties. Suitable for daily use. It has a bactericidal, tuberculocidal, levurocidal and limited virucidal effect.

The spray pump of the latest generation provides a precise and economical application which optimally disperses the sanitizer on the palms for a maximized protection. Metal lid included.