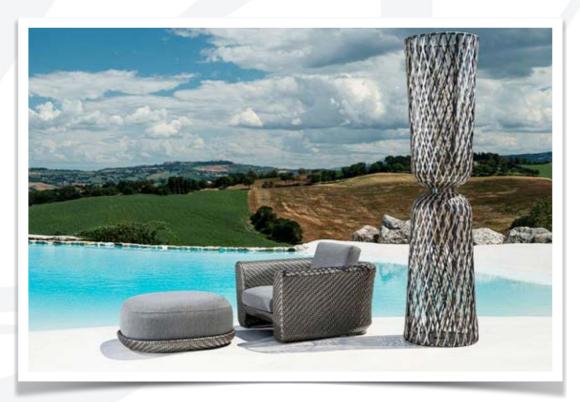

ERALS® A FOUNDATION

A light-reflecting, hydrating pigmented serum formulated with Hyaluronic Acid and Coenzyme Q10 to attract moisture and improve the appearance of signs of aging.

#### **DREAM TINT® TINTED MOISTURIZER**

A lightweight, water-resistant tinted moisturizer formulated with Elder Flower Extract and White Tea Leaf to soothe and condition the skin.





# Elim

Medi Heel Rejuvenating Gold Spritz

A burst of gold shimmer with a fine fragrance. The perfect finish to your treatment or a daily indulgence to leave the skin with a burst of gold. Gives radiance to the legs, arms, body and hair





Aurora Flower pot



Sunrise

Dormeuse and Coffee Table



Sunlight
Pergola and Twilight Dining Set



Sunrise
Living Set





Twilight

Modular Sofa



Twilight
Living Set and Fireplace



Twilight
Armchair and Pouf









*Marina*Outdoor Collection





















#### 2-IN-1 TASTY

Including practical, 12.5 cm stainless steel roasting ring for proper











( ontact ) etails

For more information please call

Office: +33 (0) 493 80 11 04

Text/WhatsApp: +33 (0) 620 09 39 50

Email: info@rivierabeauty.com

www.rivierabeauty.com

# THE ULTIMATE SELECTION