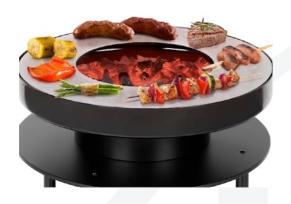

#### 2-IN-1 TASTY

Including practical, 12.5 cm stainless steel roasting ring for proper

( ontact ) etails

For more information please call

Office: +33 (0) 493 80 11 04

Text/WhatsApp: +33 (0) 620 09 39 50

Email: info@rivierabeauty.com