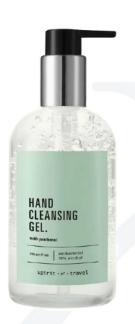

# Spirit of Travel Hand Cleansing Gel

The light formula enriched with Panthenol has a pleasant, nonsticky texture, is easy to distribute and quickly absorbed by skin.

It contains 70% Alcohol and is thus highly effective against a wide range of germs.