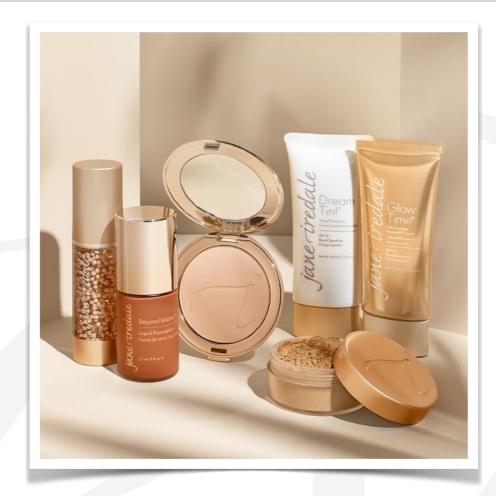

# Jane Iredale Foundation Finder

Find the finish and coverage you want in a skin-loving foundation you'll love, no matter your skin tone or type.

#### PUREPRESSED® BASE MINERAL FOUNDATION SPF 20/15

A weightless 4-in-1 pressed foundation, concealer and powder with broad spectrum sunscreen formulated with Marine Botanicals and Pomegranate Extract that soothes, nourishes and protects.

#### BEYOND MATTE™ LIQUID FOUNDATION

A 3-in-1 primer, foundation and concealer formulated with a proprietary blend of Celery Seed and Linseed Extracts that smooths uneven texture and reduces the appearance of shine.

#### **AMAZING BASE® LOOSE MINERAL POWDER**

A silky, 4-in-1 loose foundation, concealer and powder with broad spectrum sunscreen formulated with Marine Botanicals and Pomegranate Extract that soothes, nourishes and protects.

#### **GLOW TIME® FULL COVERAGE MINERAL BB CREAM**

A smoothing full-coverage BB cream formulated with Grapefruit Extract and Aloe Leaf Juice to calm, soothe and minimize the appearance of pores and wrinkles.

#### LIQUID MINERALS® A FOUNDATION

A light-reflecting, hydrating pigmented serum formulated with Hyaluronic Acid and Coenzyme Q10 to attract moisture and improve the appearance of signs of aging.

#### **DREAM TINT® TINTED MOISTURIZER**

A lightweight, water-resistant tinted moisturizer formulated with Elder Flower Extract and White Tea Leaf to soothe and condition the skin.