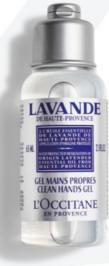

### L'occitane Lavande Hand Cleansing Gel

This leave-in hand cleansing gel with a gentle lavender scent cleans your hands without soap or water. Usable without rinsing, our Lavender clean hand gels allow you to keep your hands clean and soft while perfuming them with a light scent of Provence Lavender.