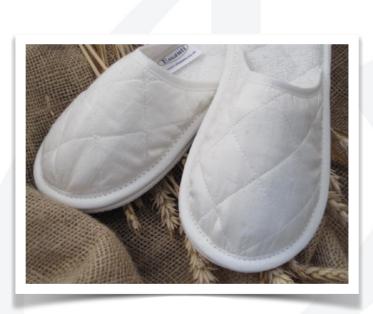

Slippers

Dupion Silk

Personalised Slippers

Slippers
Plain Towelling and Bamboo

Massage spa bed covers

Massage spa bed covers

Lounger covers

WWW.RIVIERABEAUTY.COM