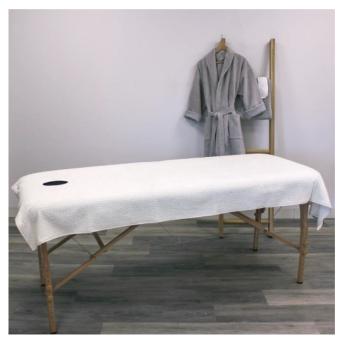

Slippers

Dupion Silk

Personalised Slippers

Slippers
Plain Towelling and Bamboo

Massage spa bed covers

Massage spa bed covers

Lounger covers

WWW.RIVIERABEAUTY.COM