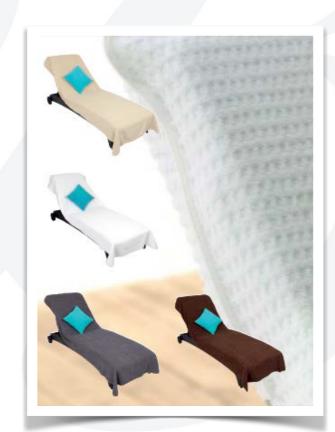

Slippers

Dupion Silk

Personalised Slippers

Slippers
Plain Towelling and Bamboo

Massage spa bed covers

Massage spa bed covers

Lounger covers

WWW.RIVIERABEAUTY.COM