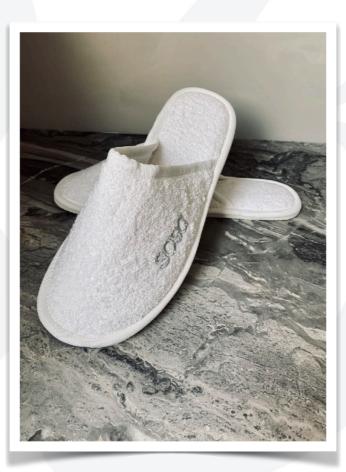

Slippers

Dupion Silk

Personalised Slippers

Slippers
Plain Towelling and Bamboo

Massage spa bed covers

Massage spa bed covers

Lounger covers

WWW.RIVIERABEAUTY.COM