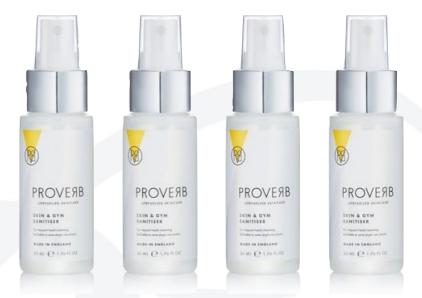

# Natural Wellbeing Products Organic, Hand Made & Eco Friendly

Great care is paid to product quality: organically grown and ethically wild crafted plants, short and local produce cycle.

All products are personally handmade.

By using extremely high quality products, you will deeply connect not only with Mother Nature but also

with your personal nature, positively contributing to your beauty and liveliness, building a respectful and sustainable economy.















### L'occitane Lavande Hand Cleansing Gel

This leave-in hand cleansing gel with a gentle lavender scent cleans your hands without soap or water. Usable without rinsing, our Lavender clean hand gels allow you to keep your hands clean and soft while perfuming them with a light scent of Provence Lavender.

65ml bottle





Proverb Refillable Skin & Gym Cleansing Gel







# Restore Hand Gel, Antibacterial 250ml & 100ml

Developed and tested in line with WHO antibacterial guidelines, this natural hand gel cleans and refreshes, with no need to rinse. The alcohol formula is made with Aloe Vera to soothe and moisturise your skin, while Peppermint and May Chang essential oils leave hands delicately scented



# Spirit of Travel Hand Cleansing Gel

The light formula enriched with Panthenol has a pleasant, nonsticky texture, is easy to distribute and quickly absorbed by skin.

It contains 70% Alcohol and is thus highly effective against a wide range of germs.



# Linari Hand Cleansing Gel

Ready-to-use solution for hand disinfection. Solution for use on the skin. Skin-compatible, alcoholic hand disinfectant wit