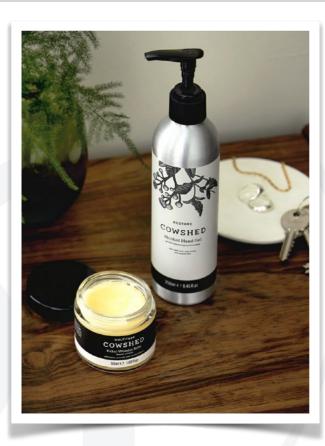

# Restore Hand Gel, Antibacterial 250ml & 100ml

Developed and tested in line with WHO antibacterial guidelines, this natural hand gel cleans and refreshes, with no need to rinse. The alcohol formula is made with Aloe Vera to soothe and moisturise your skin, while Peppermint and May Chang essential oils leave hands delicately scented