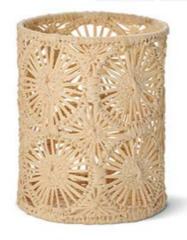

ir formulation.

CLEANFORMANCE combines BABOR's commitment to transparency, sustainable production and packaging, and highly effective natural ingredients. Safe. Performance. Made in Germany.



### Nai & Hand Care

L'occitane Shea Nourishing Nail & Cuticle Oil

Nourishing oil for nails and cuticles, enriched with Shea butter which softens the cuticles and strengthens the nails.









# RSI Z

## Tableware



Marie Daage





Shifting Colour



Stella





New Moon



Carte Blanche



Salam





Stella Cosmo



Blend relief



## Kitchen Extras









## Artel Crystalware Classic Motifs













RSI TARRIORS

## Glassware















RSI TARRIORS

## Gio Ponti











## Bar Collection









## Decoration















## Decoration Summer Textures



AMELIE SHELL VASE



RAFFIA CANDLE SLEEVE





## Decoration Home Fragrance













### Home Decoration & Blankets







Lucca Throw







Bathrobe S, M, L, XL 100% Long Staple Turkish Cotton, Fibrosoff®, 360 gsm

## Guest Comfort







## Towels Handcrafted in Japan with natural ingredients.







Caresse





DS





### Outdoor





CANAPO Floating Furniture





## Beach Towels





Bathroom Sicily Pitch Stone









### Desk accessories





## Hand Sanitising







### The sanitizer antibacterial layer after 14 days from its application (Escherichia coli strain):





Fig. 1

Fig. 2

- Fig. 1 Sample tested after using Nano Silver Aerosol Sanitizer.
- Fig. 2 Check sample without using Nano Silver Aerosol Sanitizer.

Example photos showing antimicrobial activity of the sample tested when comp