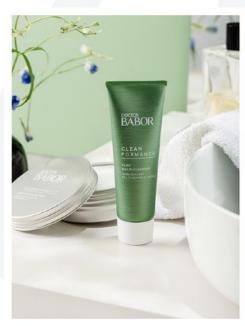

### Doctor Babor

### Babor Cleanformance

A Healthy Glow with DOCTOR BABOR CLEANFORMANCE

CLEANFORMANCE is DOCTOR BABOR's new clean cosmeceutical skincare line that blends clean beauty, plant-based ingredients and the powerful precision formulas of DOCTOR BABOR.

Featuring prebiotics and probiotics, CLEANFORMANCE products help balance and restore the skin's microbiome for a vibrant, healthy-looking complexion. Sustainably sourced Red Maple Bark acts as a powerful antioxidant to improve skin's elasticity and resilience, while Phyto CBD fortifies skin with necessary fatty acids to hydrate and regenerate.

With our safe, high-performance, and cosmeceutical formulations BABOR is committed to using ingredients that either directly benefit the health of your skin or support the integrity of their formulation.

CLEANFORMANCE combines BABOR's commitment to transparency, sustainable production and packaging, and highly effective natural ingredients. Safe. Performance. Made in Germany.