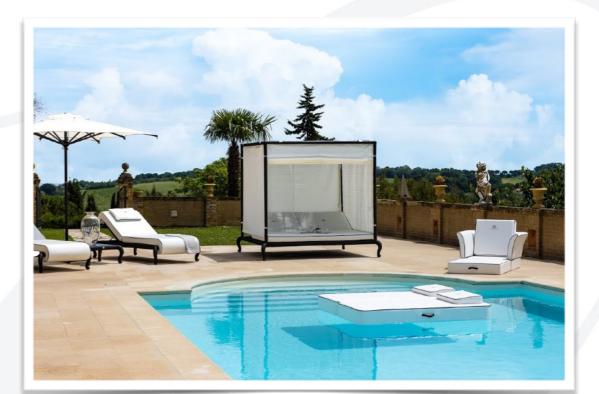

r which softens the cuticles and strengthens the nails.









# RSI Z

## Tableware



Marie Daage





Shifting Colour



Stella





New Moon



Carte Blanche



Salam





Stella Cosmo



Blend relief



## Kitchen Extras









## Artel Crystalware Classic Motifs













RSI TARRIORS

## Glassware















RSI TARRIORS

## Gio Ponti











## Bar Collection









## Decoration















## Decoration Summer Textures



AMELIE SHELL VASE



RAFFIA CANDLE SLEEVE





## Decoration Home Fragrance













### Home Decoration & Blankets







Lucca Throw







Bathrobe S, M, L, XL 100% Long Staple Turkish Cotton, Fibrosoff®, 360 gsm

## Guest Comfort







## Towels Handcrafted in Japan with natural ingredients.







Caresse





DS





### Outdoor





CANAPO Floating Furniture





## Beach Towels





Bathroom Sicily Pitch Stone









### Desk accessories





## Hand Sanitising







### The sanitizer antibacterial layer after 14 days from its application (Escherichia coli strain):





Fig. 1

Fig. 2

- Fig. 1 Sample tested after using Nano Silver Aerosol Sanitizer.
- Fig. 2 Check sample without using Nano Silver Aerosol Sanitizer.

Example photos showing antimicrobial activity of the sample tested when compared to activity of the check sample (without sanitizer) after 24 hour contact with the strain. ITA-TEST Warszawa Report no. B-45318/25173/15.

- Most effective to combat the hospital pathogens
- Kills 99,99% of microorganisms
- Deodorization effect
- Safe in use, non-sensitizing and non-irritating product
- Meets the requir