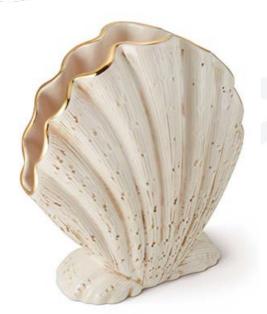

the integrity of their formulation.

CLEANFORMANCE combines BABOR's commitment to transparency, sustainable production and packaging, and highly effective natural ingredients. Safe. Performance. Made in Germany.



### Nai & Hand Care

L'occitane Shea Nourishing Nail & Cuticle Oil

Nourishing oil for nails and cuticles, enriched with Shea butter which softens the cuticles and strengthens the nails.









# RSI Z

## Tableware



Marie Daage





Shifting Colour



Stella





New Moon



Carte Blanche



Salam





Stella Cosmo



Blend relief



## Kitchen Extras









## Artel Crystalware Classic Motifs













RSI TARRIORS

## Glassware















RSI TARRIORS

## Gio Ponti











## Bar Collection









## Decoration















## Decoration Summer Textures



AMELIE SHELL VASE



RAFFIA CANDLE SLEEVE





## Decoration Home Fragrance













### Home Decoration & Blankets







Lucca Throw







Bathrobe S, M, L, XL 100% Long Staple Turkish Cotton, Fibrosoff®, 360 gsm

## Guest Comfort







## Towels Handcrafted in Japan with natural ingredients.







Caresse





DS





### Outdoor





CANAPO Floating Furniture





## Beach Towels





Bathroom Sicily Pitch Stone









### Desk accessories





## Hand Sanitising







### The sanitizer antibacterial layer after 14 days from its application (Escherichia coli strain):





Fig. 1

Fig. 2

- Fig. 1 Sample tested after using Nano Silver Aerosol Sanitizer.
- Fig. 2 Check sample without using Nano Silver Aerosol Sanitizer.

Example photos showing antimicrobial activity of the sa