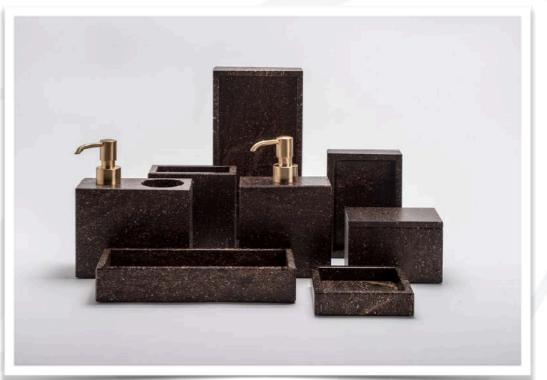

e



Marie Daage





Shifting Colour



Stella





New Moon



Carte Blanche



Salam





Stella Cosmo



Blend relief



## Kitchen Extras









## Artel Crystalware Classic Motifs













RSI TARRIORS

## Glassware















RSI TARRIORS

## Gio Ponti











## Bar Collection









## Decoration















## Decoration Summer Textures



AMELIE SHELL VASE



RAFFIA CANDLE SLEEVE





## Decoration Home Fragrance













### Home Decoration & Blankets







Lucca Throw







Bathrobe S, M, L, XL 100% Long Staple Turkish Cotton, Fibrosoff®, 360 gsm

## Guest Comfort







## Towels Handcrafted in Japan with natural ingredients.







Caresse





DS





### Outdoor





CANAPO Floating Furniture





## Beach Towels





Bathroom Sicily Pitch Stone









### Desk accessories





## Hand Sanitising







### The sanitizer antibacterial layer after 14 days from its application (Escherichia coli strain):





Fig. 1

Fig. 2

- Fig. 1 Sample tested after using Nano Silver Aerosol Sanitizer.
- Fig. 2 Check sample without using Nano Silver Aerosol Sanitizer.

Example photos showing antimicrobial activity of the sample tested when compared to activity of the check sample (without sanitizer) after 24 hour contact with the strain. ITA-TEST Warszawa Report no. B-45318/25173/15.

- Most effective to combat the hospital pathogens
- Kills 99,99% of microorganisms
- Deodorization effect
- Safe in use, non-sensitizing and non-irritating product
- Meets the requirements of the skin compatibility test
- Up to 10<sup>14</sup> silver nanoparticles wi