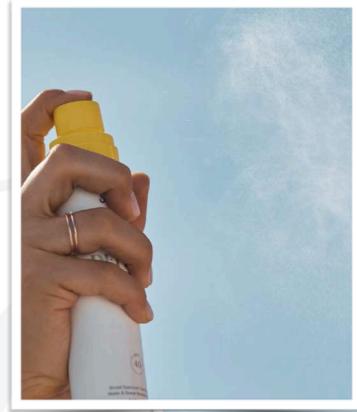

### Defense Refresh (Re)setting Mist SPF 40

A better-than-ever makeup setting spray (with a new lighter scent and mist) that lets you easily reapply your SPF