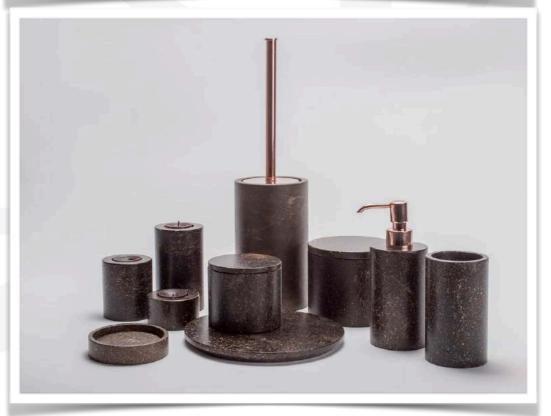

Marie Daage





Shifting Colour



Stella





New Moon



Carte Blanche



Salam





Stella Cosmo



Blend relief



## Kitchen Extras









## Artel Crystalware Classic Motifs













RSI TARRIORS

## Glassware















RSI TARRIORS

## Gio Ponti











## Bar Collection









## Decoration















## Decoration Summer Textures



AMELIE SHELL VASE



RAFFIA CANDLE SLEEVE





## Decoration Home Fragrance













### Home Decoration & Blankets







Lucca Throw







Bathrobe S, M, L, XL 100% Long Staple Turkish Cotton, Fibrosoff®, 360 gsm

## Guest Comfort







## Towels Handcrafted in Japan with natural ingredients.







Caresse





DS





### Outdoor





CANAPO Floating Furniture





## Beach Towels





Bathroom Sicily Pitch Stone









### Desk accessories





## Hand Sanitising







### The sanitizer antibacterial layer after 14 days from its application (Escherichia coli strain):





Fig. 1

Fig. 2

- Fig. 1 Sample tested after using Nano Silver Aerosol Sanitizer.
- Fig. 2 Check sample without using Nano Silver Aerosol Sanitizer.

Example photos showing antimicrobial activity of the sample tested when compared to activity of the check sample (without sanitizer) after 24 hour contact with the strain. ITA-TEST Warszawa Report no. B-45318/25173/15.

- Most effective to combat the hospital pathogens
- Kills 99,99% of microorganisms
- Deodorization effect
- Safe in use, non-sensitizing and non-irritating product
- Meets the requirements of the skin compatibility test
- Up to 10<sup>14</sup> silver nanoparticles with