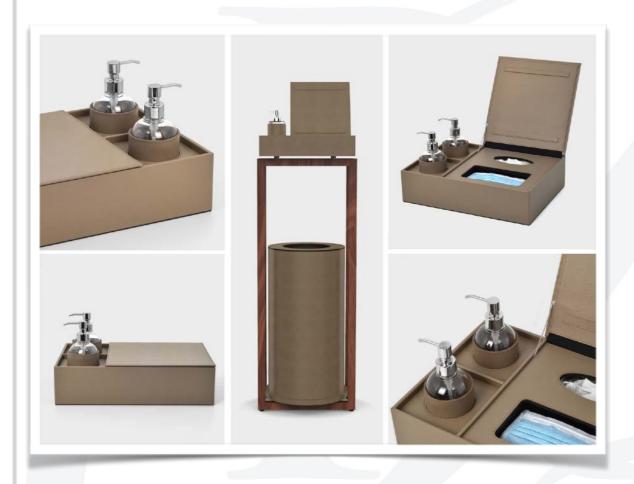

New Moon



Carte Blanche



Salam





Stella Cosmo



Blend relief



## Kitchen Extras









## Artel Crystalware Classic Motifs













RSI TARRIORS

## Glassware















RSI TARRIORS

## Gio Ponti











## Bar Collection









## Decoration















## Decoration Summer Textures



AMELIE SHELL VASE



RAFFIA CANDLE SLEEVE





## Decoration Home Fragrance













### Home Decoration & Blankets







Lucca Throw







Bathrobe S, M, L, XL 100% Long Staple Turkish Cotton, Fibrosoff®, 360 gsm

## Guest Comfort







## Towels Handcrafted in Japan with natural ingredients.







Caresse





DS





### Outdoor





CANAPO Floating Furniture





## Beach Towels





Bathroom Sicily Pitch Stone









### Desk accessories





## Hand Sanitising







### The sanitizer antibacterial layer after 14 days from its application (Escherichia coli strain):





Fig. 1

Fig. 2

- Fig. 1 Sample tested after using Nano Silver Aerosol Sanitizer.
- Fig. 2 Check sample without using Nano Silver Aerosol Sanitizer.

Example photos showing antimicrobial activity of the sample tested when compared to activity of the check sample (without sanitizer) after 24 hour contact with the strain. ITA-TEST Warszawa Report no. B-45318/25173/15.

- Most effective to combat the hospital pathogens
- Kills 99,99% of microorganisms
- Deodorization effect
- Safe in use, non-sensitizing and non-irritating product
- Meets the requirements of the skin compatibility test
- Up to 10<sup>14</sup> silver nanoparticles with approx. 2 nm size in 1 ml of the producy
- 750 ml