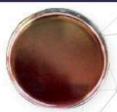

### The sanitizer antibacterial layer after 14 days from its application (Escherichia coli strain):

Fig. 1

Fig. 2

- Fig. 1 Sample tested after using Nano Silver Aerosol Sanitizer.
- Fig. 2 Check sample without using Nano Silver Aerosol Sanitizer.

Example photos showing antimicrobial activity of the sample tested when compared to activity of the check sample (without sanitizer) after 24 hour contact with the strain. ITA-TEST Warszawa Report no. B-45318/25173/15.