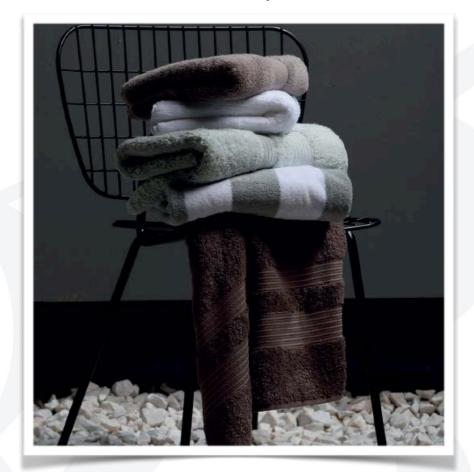

citane Shea Nourishing Nail & Cuticle Oil

Nourishing oil for nails and cuticles, enriched with Shea butter which softens the cuticles and strengthens the nails.









# RSI Z

## Tableware



Marie Daage





Shifting Colour



Stella





New Moon



Carte Blanche



Salam





Stella Cosmo



Blend relief



## Kitchen Extras









## Artel Crystalware Classic Motifs













RSI TARRIORS

## Glassware















RSI TARRIORS

## Gio Ponti











## Bar Collection









## Decoration















## Decoration Summer Textures



AMELIE SHELL VASE



RAFFIA CANDLE SLEEVE





## Decoration Home Fragrance













### Home Decoration & Blankets







Lucca Throw







Bathrobe S, M, L, XL 100% Long Staple Turkish Cotton, Fibrosoff®, 360 gsm

## Guest Comfort







## Towels Handcrafted in Japan with natural ingredients.







Caresse





DS





### Outdoor





CANAPO Floating Furniture





## Beach Towels





Bathroom Sicily Pitch Stone









### Desk accessories





## Hand Sanitising







### The sanitizer antibacterial layer after 14 days from its application (Escherichia coli strain):





Fig. 1

Fig. 2

- Fig. 1 Sample tested after using Nano Silver Aerosol Sanitizer.
- Fig. 2 Check sample without using Nano Silver Aerosol Sanitizer.

Example photos showing antimicrobial activity of the sample tested when compared to activity of the check sample (without sanitizer) after 24 hour contact with the strain. ITA-TEST Warszawa Report no. B-45318/25173/15.

- Most effective to combat the hospital pathogens
- Kills 99,99% of microorg