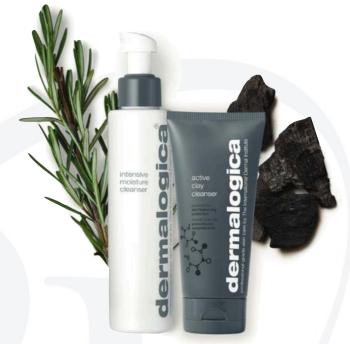

### NEW

active clay cleanser (replaces Dermal Clay Cleanser) Balancing prebiotic cleanser

### **BENEFITS**

- · Balances oily skin and the microbiome
- · Purifies pores for smooth, revitalized skin
- · Protects the natural lipid barrier of the skin.

### NEW

Intensive Moisture Cleanser (replaces Essential Cleansing Solution) Intensive moisturizing cleanser

### **BENEFITS**

- · Fights drought
- · Provides a feeling of softness after cleaning
- $\cdot$  Rinses easily and leaves the skin clean, soft and luminous