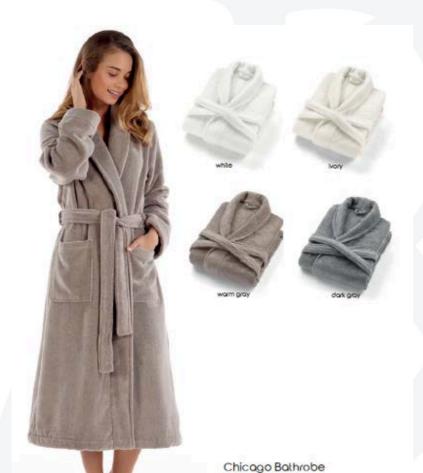

### Home Decoration & Blankets

Lucca Throw

Bathrobe S, M, L, XL 100% Long Staple Turkish Cotton, Fibrosoff®, 360 gsm