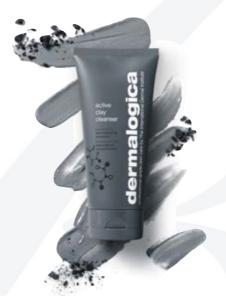

### NEW

active clay cleanser (replaces Dermal Clay Cleanser) Balancing prebiotic cleanser

### **BENEFITS**

- · Balances oily skin and the microbiome
- · Purifies pores for smooth, revitalized skin
- · Protects the natural lipid barrier of the skin.