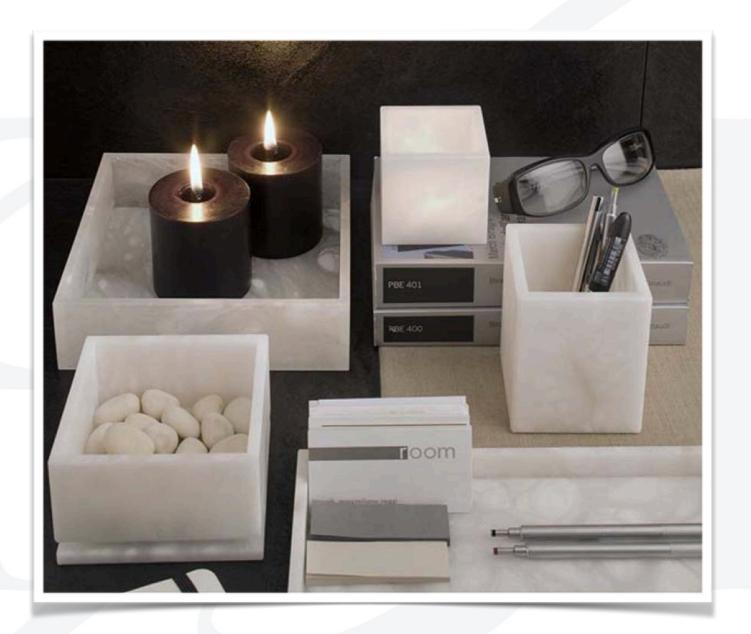

ng Colour



Stella





New Moon



Carte Blanche



Salam





Stella Cosmo



Blend relief



## Kitchen Extras









## Artel Crystalware Classic Motifs













RSI TARRIORS

## Glassware















RSI TARRIORS

## Gio Ponti











## Bar Collection









## Decoration















## Decoration Summer Textures



AMELIE SHELL VASE



RAFFIA CANDLE SLEEVE





## Decoration Home Fragrance













### Home Decoration & Blankets







Lucca Throw







Bathrobe S, M, L, XL 100% Long Staple Turkish Cotton, Fibrosoff®, 360 gsm

## Guest Comfort







## Towels Handcrafted in Japan with natural ingredients.







Caresse





DS





### Outdoor





CANAPO Floating Furniture





## Beach Towels





Bathroom Sicily Pitch Stone









### Desk accessories





## Hand Sanitising







### The sanitizer antibacterial layer after 14 days from its application (Escherichia coli strain):





Fig. 1

Fig. 2

- Fig. 1 Sample tested after using Nano Silver Aerosol Sanitizer.
- Fig. 2 Check sample without using Nano Silver Aerosol Sanitizer.

Example photos showing antimicrobial activity of the sample tested when compared to activity of the check sample (without sanitizer) after 24 hour contact with the strain. ITA-TEST Warszawa Report no. B-45318/25173/15.

- Most effective to combat the hospital pathogens
- Kills 99,99% of microorganisms
- Deodorization effect
- Safe in use, non-sensitizing and non-irritating product
- Meets the requirements of the skin compatibility test
- Up to 10<sup>14</sup> silver nanoparticles with approx. 2 nm size in 1 ml