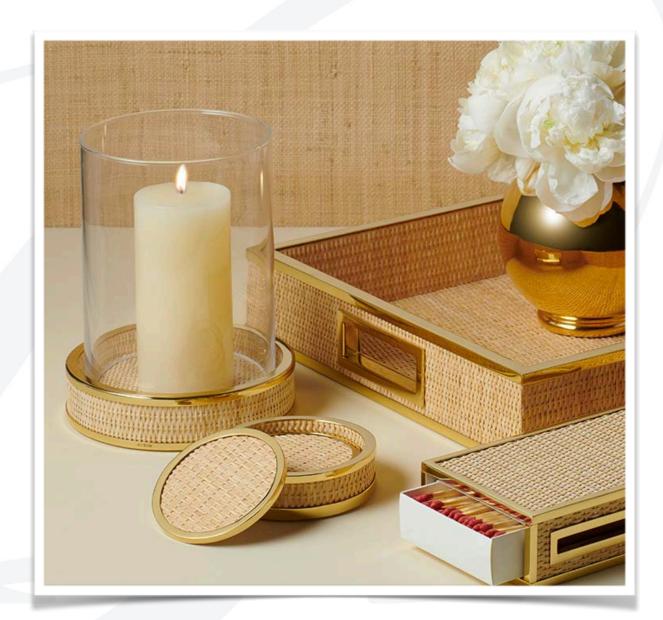

RMANCE combines BABOR's commitment to transparency, sustainable production and packaging, and highly effective natural ingredients. Safe. Performance. Made in Germany.



### Nai & Hand Care

L'occitane Shea Nourishing Nail & Cuticle Oil

Nourishing oil for nails and cuticles, enriched with Shea butter which softens the cuticles and strengthens the nails.









# RSI Z

## Tableware



Marie Daage





Shifting Colour



Stella





New Moon



Carte Blanche



Salam





Stella Cosmo



Blend relief



## Kitchen Extras









## Artel Crystalware Classic Motifs













RSI TARRIORS

## Glassware















RSI TARRIORS

## Gio Ponti











## Bar Collection









## Decoration















## Decoration Summer Textures



AMELIE SHELL VASE



RAFFIA CANDLE SLEEVE





## Decoration Home Fragrance













### Home Decoration & Blankets







Lucca Throw







Bathrobe S, M, L, XL 100% Long Staple Turkish Cotton, Fibrosoff®, 360 gsm

## Guest Comfort







## Towels Handcrafted in Japan with natural ingredients.







Caresse





DS





### Outdoor





CANAPO Floating Furniture





## Beach Towels





Bathroom Sicily Pitch Stone









### Desk accessories





## Hand Sanitising







### The sanitizer antibacterial layer after 14 days from its application (Escherichia coli strain):





Fig. 1

Fig. 2

- Fig. 1 Sample tested after using Nano Silver Aerosol Sanitizer.
- Fig. 2 Check sample without using Nano Silver Aerosol Sanitizer.

Example photos showing antimicrobial activity of the sample tested when compared to activity of the