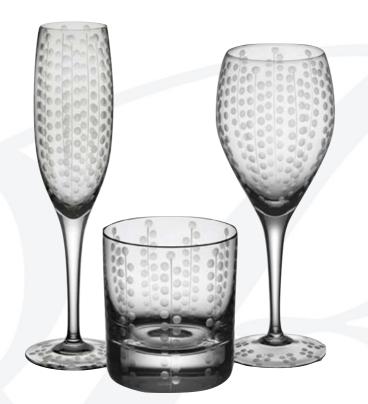

erate.

With our safe, high-performance, and cosmeceutical formulations BABOR is committed to using ingredients that either directly benefit the health of your skin or support the integrity of their formulation.

CLEANFORMANCE combines BABOR's commitment to transparency, sustainable production and packaging, and highly effective natural ingredients. Safe. Performance. Made in Germany.



### Nai & Hand Care

L'occitane Shea Nourishing Nail & Cuticle Oil

Nourishing oil for nails and cuticles, enriched with Shea butter which softens the cuticles and strengthens the nails.









# RSI Z

## Tableware



Marie Daage





Shifting Colour



Stella





New Moon



Carte Blanche



Salam





Stella Cosmo



Blend relief



## Kitchen Extras









## Artel Crystalware Classic Motifs













RSI TARRIORS

## Glassware















RSI TARRIORS

## Gio Ponti











## Bar Collection









## Decoration















## Decoration Summer Textures



AMELIE SHELL VASE



RAFFIA CANDLE SLEEVE





## Decoration Home Fragrance













### Home Decoration & Blankets







Lucca Throw







Bathrobe S, M, L, XL 100% Long Staple Turkish Cotton, Fibrosoff®, 360 gsm

## Guest Comfort







## Towels Handcrafted in Japan with natural ingredients.







Caresse





DS





### Outdoor





CANAPO Floating Furniture





## Beach Towels





Bathroom Sicily Pitch Stone









### Desk accessories





## Hand Sanitising







### The sanitizer antibacterial layer after 14 days from its application (Escherichia coli strain):





Fig. 1

Fig. 2

- Fig. 1 Sampl