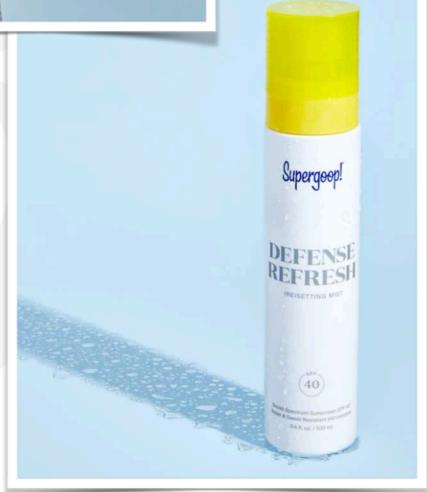

### Defense Refresh (Re)setting Mist SPF 40

A better-than-ever makeup setting spray (with a new lighter scent and mist) that lets you easily reapply your SPF