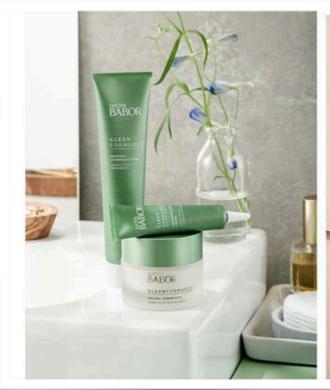

### Doctor Babor

### Babor Cleanformance

A Healthy Glow with DOCTOR BABOR CLEANFORMANCE

CLEANFORMANCE is DOCTOR BABOR's new clean cosmeceutical skincare line that blends clean beauty, plant-based ingredients and the powerful precision formulas of DOCTOR BABOR.

Featuring prebiotics and probiotics, CLEANFORMANCE products help balance and restore the skin's microbiome for a vibrant, healthy-looking complexion. Sustainably sourced Red Maple Bark acts as a powerful antioxidant to improve skin's elasticity and resilience, while Phyto CBD fortifies skin with necessary fatty acids to hydrate and regenerate.

With our safe, high-performance, and cosmeceutical formulations BABOR is committed to using ingredients that either directly benefit the health of your skin or support the integrity of their formulation.

CLEANFORMANCE combines BABOR's commitment to transparency, sustainable production and packaging, and highly effective natural ingredients. Safe. Performance. Made in Germany.