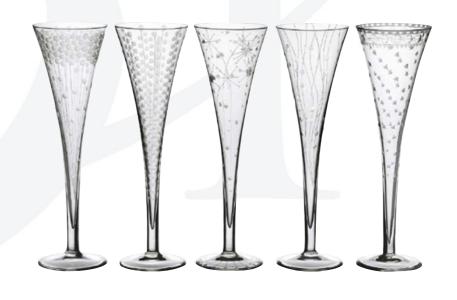

With our safe, high-performance, and cosmeceutical formulations BABOR is committed to using ingredients that either directly benefit the health of your skin or support the integrity of their formulation.

CLEANFORMANCE combines BABOR's commitment to transparency, sustainable production and packaging, and highly effective natural ingredients. Safe. Performance. Made in Germany.



### Nai & Hand Care

L'occitane Shea Nourishing Nail & Cuticle Oil

Nourishing oil for nails and cuticles, enriched with Shea butter which softens the cuticles and strengthens the nails.









# RSI Z

## Tableware



Marie Daage





Shifting Colour



Stella





New Moon



Carte Blanche



Salam





Stella Cosmo



Blend relief



## Kitchen Extras









## Artel Crystalware Classic Motifs













RSI TARRIORS

## Glassware















RSI TARRIORS

## Gio Ponti











## Bar Collection









## Decoration















## Decoration Summer Textures



AMELIE SHELL VASE



RAFFIA CANDLE SLEEVE





## Decoration Home Fragrance













### Home Decoration & Blankets







Lucca Throw







Bathrobe S, M, L, XL 100% Long Staple Turkish Cotton, Fibrosoff®, 360 gsm

## Guest Comfort







## Towels Handcrafted in Japan with natural ingredients.







Caresse





DS





### Outdoor





CANAPO Floating Furniture





## Beach Towels





Bathroom Sicily Pitch Stone









### Desk accessories





## Hand Sanitising







### The sanitizer antibacterial layer after 14 days from its application (Escherichia coli strain):





Fig. 1

Fig. 2

- Fig. 1 Sample test