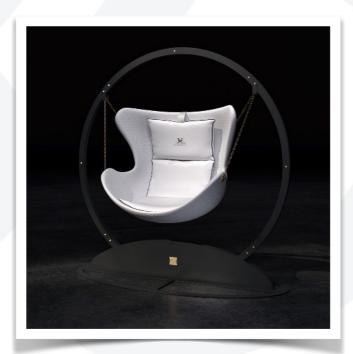

#### Aldebaran Swing Chair

The synthetic resin frame, strictly hand woven, has the shape of an ample and comfortable seat, while an iron circle represents a real frame in which the swing chair is suspended