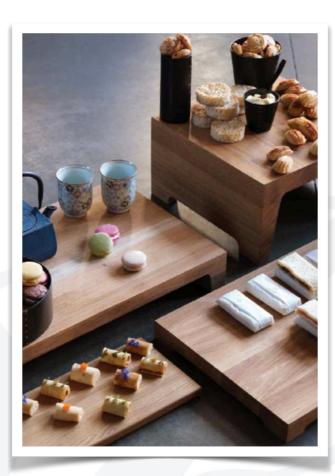

The box, which was manufactured with great attention to detail in Flensburg and neighbouring Denmark holds 6 silver or silver-plated menu spoons, menu forks, menu knives and coffee spoons each.

Tilt Buffet System (More styles/models available)

Olive Wood Bowls

Patisserie Risers

Heating Unit