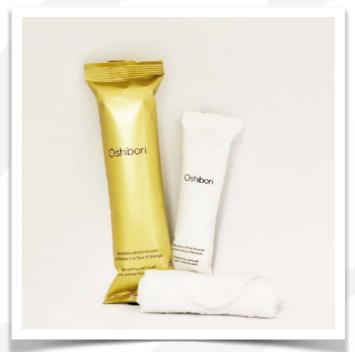

#### Personalised Oshibari towels

In recent years, Oshibori Concept has launched its Oshibori Made In France cosmetic towels on the French and international market.

Oshibori is a refreshing scented cosmetic towel useful for cleaning hands and face in all circumstances, even on the go.

Oshibori Concept has decided to develop this cosmetic product for disinfectant use by releasing the antibacterial Oshibori which eliminates more than 99.9% of bacteria and viruses.

**Antibacterial Oshibori** is a 100% cotton towel, scented and impregnated with a hydroalcoholic solution for disinfecting hands and surfaces without rinsing