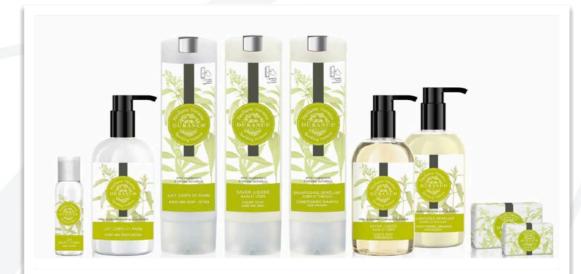

mulas of DOCTOR BABOR.

Featuring prebiotics and probiotics, CLEANFORMANCE products help balance and restore the skin's microbiome for a vibrant, healthy-looking complexion. Sustainably sourced Red Maple Bark acts as a powerful antioxidant to improve skin's elasticity and resilience, while Phyto CBD fortifies skin with necessary fatty acids to hydrate and regenerate.

With our safe, high-performance, and cosmeceutical formulations BABOR is committed to using ingredients that either directly benefit the health of your skin or support the integrity of their formulation.

CLEANFORMANCE combines BABOR's commitment to transparency, sustainable production and packaging, and highly effective natural ingredients. Safe. Performance. Made in Germany.





Durance Sparkling Verbena Guest Toiletries



ORTICIA Toiletries, Room Scents and Drawer Sachets

# ORTIGIA





#### Supergoop

CC Screen 100% Mineral CC Cream SPF 50





#### Rituals Mini Gifts For Every Budget

# Hermes NEW Toiletries size 80 ml













Hermes toiletries available in new size of 80ml



#### Personalised Oshibari towels

In recent years, Oshibori Concept has launched its Oshibori Made In France cosmetic towels on the French and international market.

Oshibori is a refreshing scented cosmetic towel useful for cleaning hands and face in all circumstances, even on the go.

Oshibori Concept has decided to develop this cosmetic product for disinfectant use by releasing the antibacterial Oshibori which eliminates more than 99.9% of bacteria and viruses.

**Antibacterial Oshibori** is a 100% cotton towel, scented