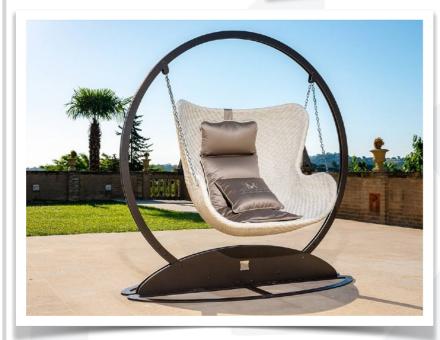

#### Aldebaran Swing Chair

The synthetic resin frame, strictly hand woven, has the shape of an ample and comfortable seat, while an iron circle represents a real frame in which the swing chair is suspended