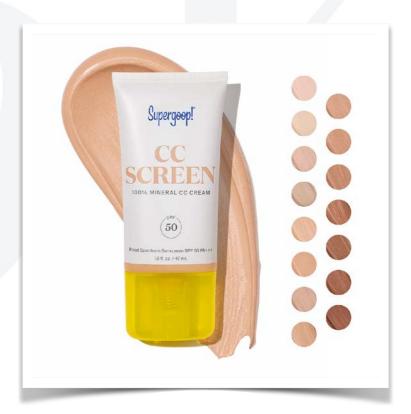

biome for a vibrant, healthy-looking complexion. Sustainably sourced Red Maple Bark acts as a powerful antioxidant to improve skin's elasticity and resilience, while Phyto CBD fortifies skin with necessary fatty acids to hydrate and regenerate.

With our safe, high-performance, and cosmeceutical formulations BABOR is committed to using ingredients that either directly benefit the health of your skin or support the integrity of their formulation.

CLEANFORMANCE combines BABOR's commitment to transparency, sustainable production and packaging, and highly effective natural ingredients. Safe. Performance. Made in Germany.





Durance Sparkling Verbena Guest Toiletries



ORTICIA Toiletries, Room Scents and Drawer Sachets

# ORTIGIA





#### Supergoop

CC Screen 100% Mineral CC Cream SPF 50





#### Rituals Mini Gifts For Every Budget

# Hermes NEW Toiletries size 80 ml













Hermes toiletries available in new size of 80ml



#### Personalised Oshibari towels

In recent years, Oshibori Concept has launched its Oshibori Made In France cosmetic towels on the French and international market.

Oshibori is a refreshing scented cosmetic towel useful for cleaning hands and face in all circumstances, even on the go.

Oshibori Concept has decided to develop this cosmetic product for disinfectant use by releasing the antibacterial Oshibori which eliminates more than 99.9% of bacteria and viruses.

**Antibacterial Oshibori** is a 100% cotton towel, scented and impregnated with a hydroalcoholic solution for disinfecting hands and surfaces without rinsing









# Tableware