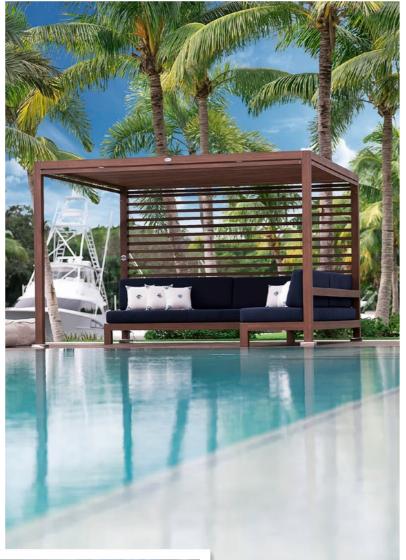

#### Aldebaran Swing Chair

The synthetic resin frame, strictly hand woven, has the shape of an ample and comfortable seat, while an iron circle represents a real frame in which the swing chair is suspended

Cabanas

UV Treated Deck Towels