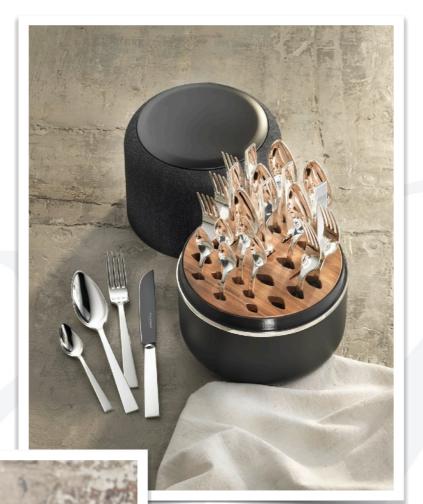

# New Cutlery & Accessories

#### The Box

THE BOX guesses what the guest wants. Cut up a fillet, enjoy a soup or stir the tea. It not only has the right tools for every situation, but also noble ones, and – as soon as opened – makes the whole room sparkle. A special shine that connoisseurs all over the world love in daily use as much as in special moments with family and children, good friends or business partners. Eating habits are increasingly finding an informal new chic. The combination of elegance, sophistication and cosmopolitan style make the Box an absolute must-have that will set the tone in any environment.

The box, which was manufactured with great attention to detail in Flensburg and neighbouring Denmark holds 6 silver or silver-plated menu spoons, menu forks, menu knives and coffee spoons each.

Tilt Buffet System (More styles/models available)