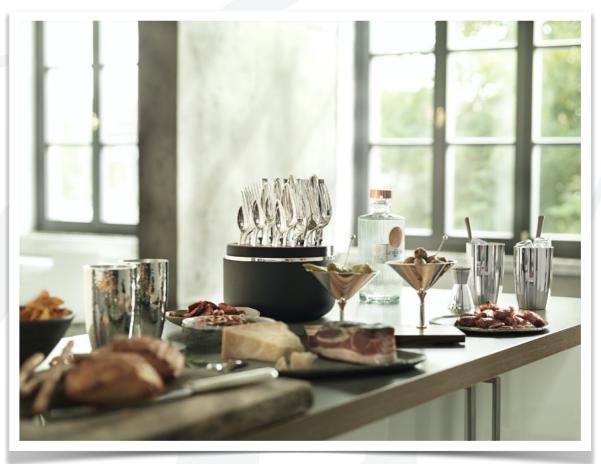

# New Cutlery & Accessories

#### The Box

THE BOX guesses what the guest wants. Cut up a fillet, enjoy a soup or stir the tea. It not only has the right tools for every situation, but also noble ones, and – as soon as opened – makes the whole room sparkle. A special shine that connoisseurs all over the world love in daily use as much as in special moments with family and children, good friends or business partners. Eating habits are increasingly finding an informal new chic. The combination of elegance, sophistication and cosmopolitan style make the Box an absolute must-have that will set the tone in any environment.

The box, which was manufactured with great attention to detail in Flensburg and neighbouring Denmark holds 6 silver or silver-plated menu spoons, menu forks, menu knives and coffee spoons each.

Tilt Buffet System (More styles/models available)