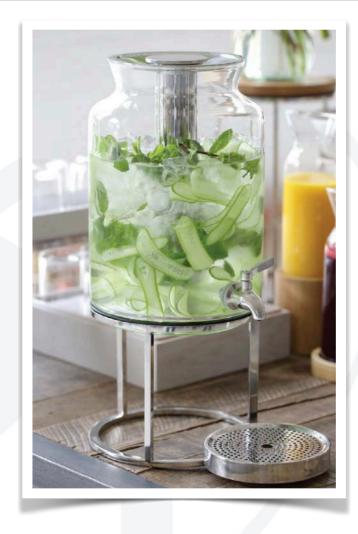

The box, which was manufactured with great attention to detail in Flensburg and neighbouring Denmark holds 6 silver or silver-plated menu spoons, menu forks, menu knives and coffee spoons each.

Tilt Buffet System (More styles/models available)

Olive Wood Bowls

Patisserie Risers

Heating Unit