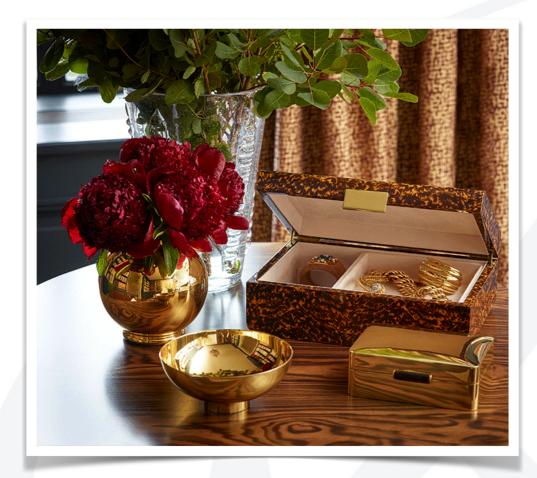

#### MODERN TORTOISE LARGE JEWELRY BOX

This decorative box is finished with a luxurious Tortoise print, which provides a classic honeyed appearance. Its curved lines have a sculptural appeal, while brass detailing adds a stylish touch. Use it for jewelry on a vanity or to organize personal objects on a desk.