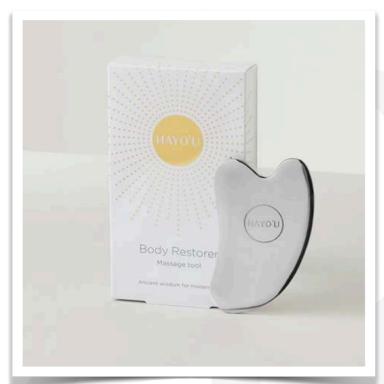

#### Hayo'n Body Restorer

#### Hayo'u Body Restorer

Alleviate tight, tired muscles with this powerful body gua sha tool.

An age-old deep body massage, redefined. Support circulation and lymphatic drainage, and release deep tension with the Body Restorer, for instant muscle relief and recovery. An intense and powerful treatment for peak performance – keep it in your sports bag – but also a deeply restorative massage at your fingertips, anytime, to calm and soothe.

The benefits of Body Gua Sha

Learn the extraordinary ancient technique that offers a multitude of benefits ...

The Importance of Mineral Bathing

Combine water, breath and minerals to elevate your bath time routine ...