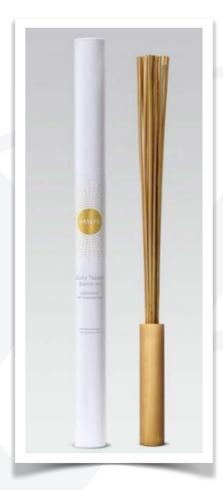

#### Hayo'n Body Restorer

#### Hayo'u Body Restorer

Alleviate tight, tired muscles with this powerful body gua sha tool.

An age-old deep body massage, redefined. Support circulation and lymphatic drainage, and release deep tension with the Body Restorer, for instant muscle relief and recovery. An intense and powerful treatment for peak performance – keep it in your sports bag – but also a deeply restorative massage at your fingertips, anytime, to calm and soothe.