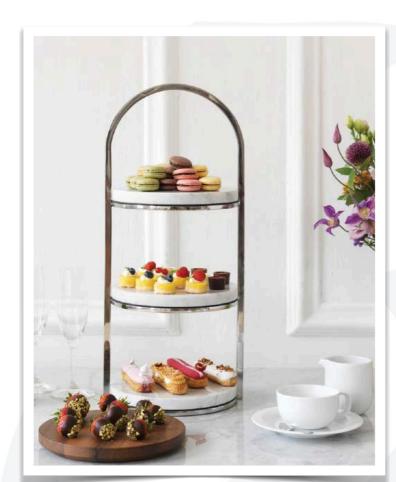

t up a fillet, enjoy a soup or stir the tea. It not only has the right tools for every situation, but also noble ones, and – as soon as opened – makes the whole room sparkle. A special shine that connoisseurs all over the world love in daily use as much as in special moments with family and children, good friends or business partners. Eating habits are increasingly finding an informal new chic. The combination of elegance, sophistication and cosmopolitan style make the Box an absolute must-have that will set the tone in any environment.

The box, which was manufactured with great attention to detail in Flensburg and neighbouring Denmark holds 6 silver or silver-plated menu spoons, menu forks, menu knives and coffee spoons each.



Tilt Buffet System (More styles/models available)















Olive Wood Bowls



Patisserie Risers



Heating Unit

# RBI TORS

## Decoration



















#### MODERN TORTOISE LARGE JEWELRY BOX

This decorative box is finished with a luxurious Tortoise print, which provides a classic honeyed appearance. Its curved lines have a sculptural appeal, while brass detailing adds a stylish touch. Use it for jewelry on a vanity or to organize personal objects on a desk.



#### Madame Collection

Light, elegant and a bit mischievous like the noblewomen of Marie Antoinette's court. Inspired by the mood and prosperity of 19th-century French salons, Madame - the charming collection of footed bowls and trays comes into being.



Epoque Collection







Metropole 5 mini vase set

Chevron Collection







Rotunda Collection

#### Outdoor







UV Tr