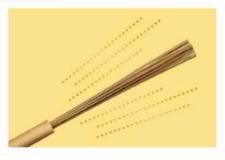

#### Hayo'u Body Tapper Bamboo

Body tapping is the ultimate way to supercharge your energy levels, and has been a part of Chinese medicine for thousands of years. Use our Body Tapper Bamboo for an invigorating self-massage which only takes a minute and will instantly improve your circulation and energy levels. Also perfect for use before and after exercise for instant muscle relief or for easing stiff muscles if you're sitting at a desk all day.