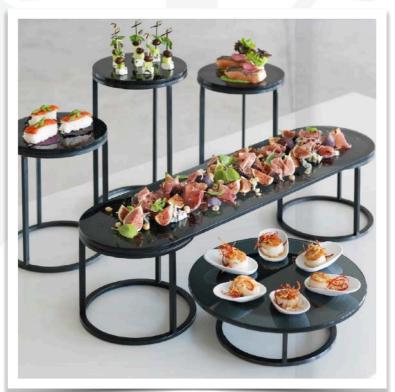

The box, which was manufactured with great attention to detail in Flensburg and neighbouring Denmark holds 6 silver or silver-plated menu spoons, menu forks, menu knives and coffee spoons each.

Tilt Buffet System (More styles/models available)

Olive Wood Bowls

Patisserie Risers

Heating Unit