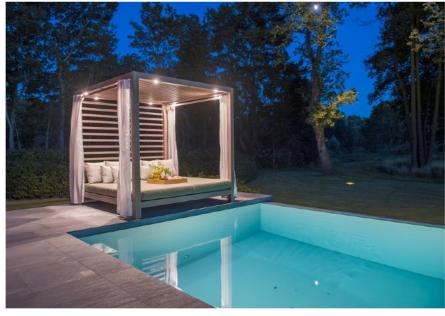

#### Aldebaran Swing Chair

The synthetic resin frame, strictly hand woven, has the shape of an ample and comfortable seat, while an iron circle represents a real frame in which the swing chair is suspended

Cabanas

UV Treated Deck Towels