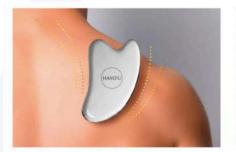

#### Hayo'u Body Restorer

Alleviate tight, tired muscles with this powerful body gua sha tool.

An age-old deep body massage, redefined. Support circulation and lymphatic drainage, and release deep tension with the Body Restorer, for instant muscle relief and recovery. An intense and powerful treatment for peak performance – keep it in your sports bag – but also a deeply restorative massage at your fingertips, anytime, to calm and soothe.

The benefits of Body Gua Sha

Learn the extraordinary ancient technique that offers a multitude of benefits ...

The Importance of Mineral Bathing

Combine water, breath and minerals to elevate your bath time routine ...