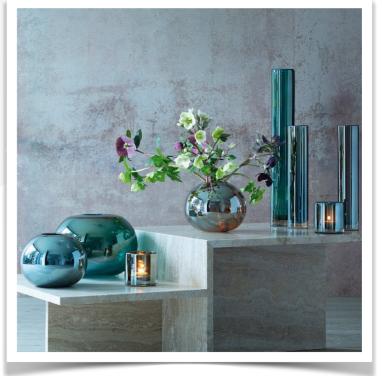

## Decoration

#### MODERN TORTOISE LARGE JEWELRY BOX

This decorative box is finished with a luxurious Tortoise print, which provides a classic honeyed appearance. Its curved lines have a sculptural appeal, while brass detailing adds a stylish touch. Use it for jewelry on a vanity or to organize personal objects on a desk.

#### Madame Collection

Light, elegant and a bit mischievous like the noblewomen of Marie Antoinette's court. Inspired by the mood and prosperity of 19th-century French salons, Madame - the charming collection of footed bowls and trays comes into being.

Epoque Collection

Metropole 5 mini vase set

Chevron Collection

Rotunda Collection