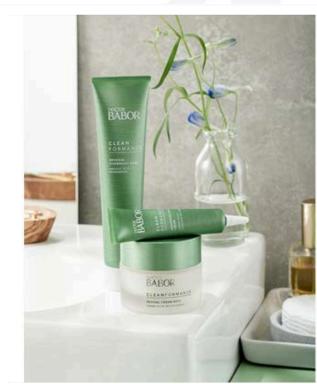

#### Babor Cleanformance

A Healthy Glow with DOCTOR BABOR CLEANFORMANCE

CLEANFORMANCE is DOCTOR BABOR's new clean cosmeceutical skincare line that blends clean beauty, plant-based ingredients and the powerful precision formulas of DOCTOR BABOR.

Featuring prebiotics and probiotics, CLEANFORMANCE products help balance and restore the skin's microbiome for a vibrant, healthy-looking complexion. Sustainably sourced Red Maple Bark acts as a powerful antioxidant to improve skin's elasticity and resilience, while Phyto CBD fortifies skin with necessary fatty acids to hydrate and regenerate.

With our safe, high-performance, and cosmeceutical formulations BABOR is committed to using ingredients that either directly benefit the health of your skin or support the integrity of their formulation.

CLEANFORMANCE combines BABOR's commitment to transparency, sustainable production and packaging, and highly effective natural ingredients. Safe. Performance. Made in Germany.

Durance Sparkling Verbena Guest Toiletries