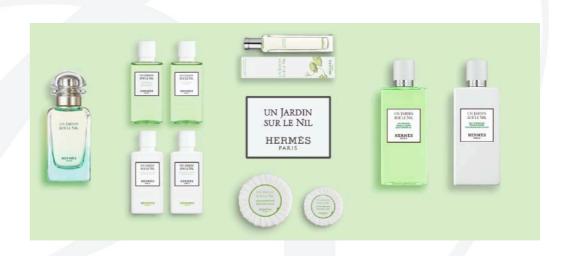

# Hermes NEW Toiletries size 80 ml

Hermes toiletries available in new size of 80ml