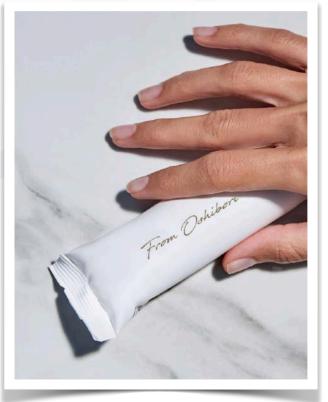

#### Personalised Oshibari towels

In recent years, Oshibori Concept has launched its Oshibori Made In France cosmetic towels on the French and international market.

Oshibori is a refreshing scented cosmetic towel useful for cleaning hands and face in all circumstances, even on the go.

Oshibori Concept has decided to develop this cosmetic product for disinfectant use by releasing the antibacterial Oshibori which eliminates more than 99.9% of bacteria and viruses.

**Antibacterial Oshibori** is a 100% cotton towel, scented and impregnated with a hydroalcoholic solution for disinfecting hands and surfaces without rinsing