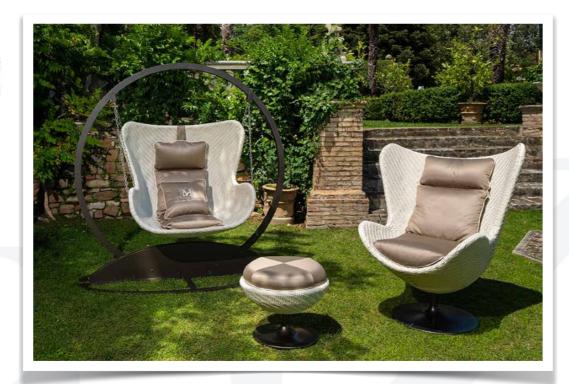

#### Outdoor

UV Treated Deck Towels

#### Aldebaran Swing Chair

The synthetic resin frame, strictly hand woven, has the shape of an ample and comfortable seat, while an iron circle represents a real frame in which the swing chair is suspended

Cabanas

UV Treated Deck Towels