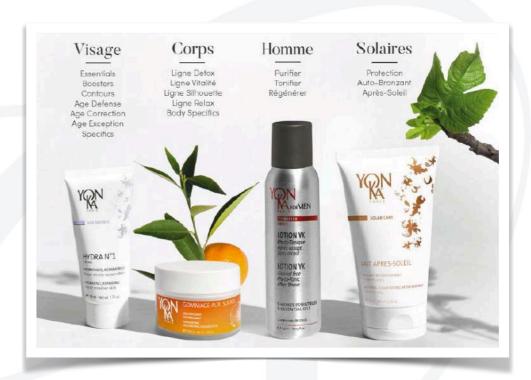

d minerals to elevate your bath time routine ...



How to boost your immune system using Chinese medi...

Simple ways to boost immunity and safeguard health ...

#### Hayo'u Body Tapper Bamboo

Body tapping is the ultimate way to supercharge your energy levels, and has been a part of Chinese medicine for thousands of years. Use our Body Tapper Bamboo for an invigorating self-massage which only takes a minute and will instantly improve your circulation and energy levels. Also perfect for use before and after exercise for instant muscle relief or for easing stiff muscles if you're sitting at a desk all day.



#### Doctor Babor Lifting RX Eye Cream Day

An eye cream to brighten, lift and minimise fine line & wrinkles

#### Skincare Novelties



YON KA
Face, Body, Men and Sun Care
Products







#### Babor Cleanformance

A Healthy Glow with DOCTOR BABOR CLEANFORMANCE

CLEANFORMANCE is DOCTOR BABOR's new clean cosmeceutical skincare line that blends clean beauty, plant-based ingredients and the powerful precision formulas of DOCTOR BABOR.

Featuring prebiotics and probiotics, CLEANFORMANCE products help balance and restore the skin's microbiome for a vibrant, healthy-looking complexion. Sustainably sourced Red Maple Bark acts as a powerful antioxidant to improve skin's elasticity and resilience, while Phyto CBD fortifies skin with necessary fatty acids to hydrate and regenerate.

With our safe, high-performance, and cosmeceutical formulations BABOR is committed to using ingredients that either directly benefit the health of your skin or support the integrity of their formulat