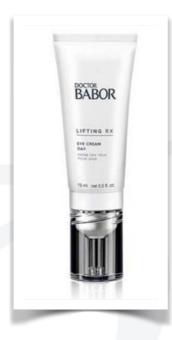

#### Doctor Babor Lifting RX Eye Cream Day

An eye cream to brighten, lift and minimise fine line & wrinkles