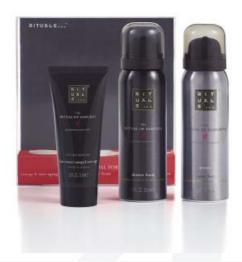

k acts as a powerful antioxidant to improve skin's elasticity and resilience, while Phyto CBD fortifies skin with necessary fatty acids to hydrate and regenerate.

With our safe, high-performance, and cosmeceutical formulations BABOR is committed to using ingredients that either directly benefit the health of your skin or support the integrity of their formulation.

CLEANFORMANCE combines BABOR's commitment to transparency, sustainable production and packaging, and highly effective natural ingredients. Safe. Performance. Made in Germany.





Durance Sparkling Verbena Guest Toiletries



ORTICIA Toiletries, Room Scents and Drawer Sachets

# ORTIGIA





#### Supergoop

CC Screen 100% Mineral CC Cream SPF 50





#### Rituals Mini Gifts For Every Budget

# Hermes NEW Toiletries size 80 ml













Hermes toiletries available in new size of 80ml



#### Personalised Oshibari towels

In recent years, Oshibori Concept has launched its Oshibori Made In France cosmetic towels on the French and international market.

Oshibori is a refreshing scented cosmetic towel useful for cleaning hands and face in all circumstances, even on the go.

Oshibori Concept has decided to develop this cosmetic product for disinfectant use by releasing the antibacterial Oshibori which eliminates more than 99.9% of bacteria and viruses.

**Antibacterial Oshibori** is a 100% cotton towel, scented and impregnated with a hydroalcoholic solution for disinfecting hands and surfaces without rinsing









# Tableware























# RBI TARRIORS

# New Cutlery & Accessories















####