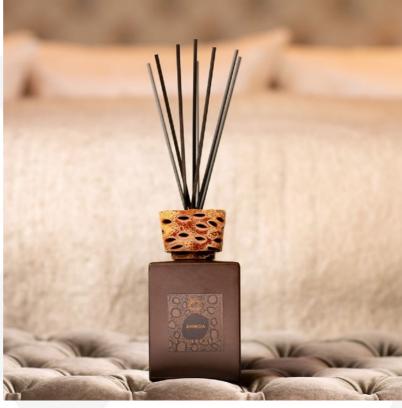

# Locherber Milano New Fragrances

#### Armaik

a sensual fragrance that combines the sweet scent of Vanilla with the arabesque notes of Myrrh